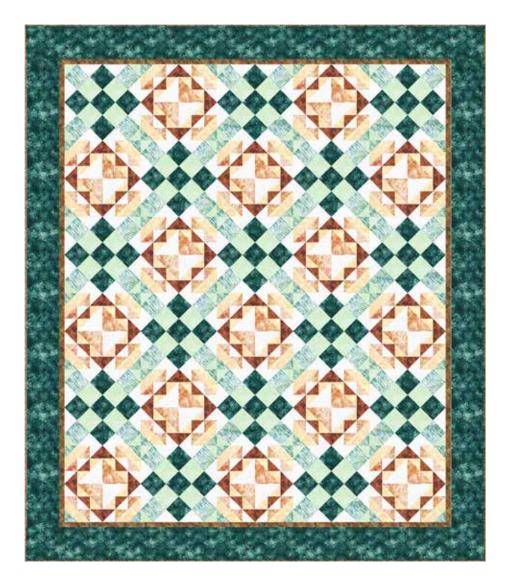

## INTERMEDIATE | 1 DAY CLASS

SPANISH TILES

Finished Quilt: 90" x 105"

Quilt design by Needle In a Hayes Stack, featuring Hoffman Bali Batiks, the Sweet as Tea collection.

The warmth of this quilt will transport anyone to the Mediterranean. Ole!

| FABRICS              | 1 KIT        | 10 KITS |
|----------------------|--------------|---------|
| S2303 267-Palomino   | 1 1/4 Yards* | 1 Bolt  |
| S2303 402- Sea Glass | 1 Yard       | 1 Bolt  |
| S2304 418-Chamomile  | 3 Yards      | 2 Bolts |
| S2305 480-Creamsicle | 1 1/4 Yards  | 1 Bolt  |
| S2306 3-White        | 2 1/2 Yards  | 2 Bolts |
| 1895 168-Nutmeg      | 1 1/4 Yards  | 1 Bolt  |
| 1895 205-Latte       | 1 1/2 Yards  | 1 Bolt  |
| 1895 522-Seagrass    | 1 1/8 Yards  | 1 Bolt  |
| * includes binding   |              |         |