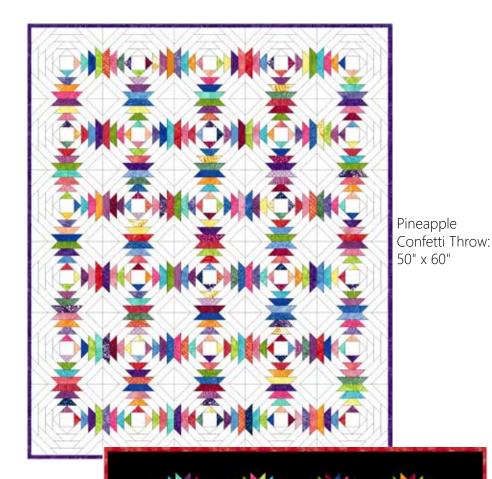

| S  | THROW FABRICS   | 1 KIT     | 12 KITS |
|----|-----------------|-----------|---------|
| es | BP 181-Rainbow  | 1 Pop+    | 2 Boxes |
|    | BP 618-Zinc     | 2 Pops    | 4 Boxes |
| t  | R2284 14-Purple | 1/2 Yard* | 1 Bolt  |

+ Quilt pattern includes instructions for: Baby, Throw, Twin, Queen and King. Note that extra strips are needed for the throw. Refer to the back of the pattern for specifics.