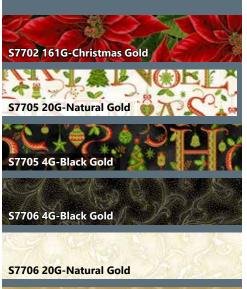

## **STARLIGHT**

Finished Quilt: 56" x 64"

Quilt design by Coach House Designs, featuring Holiday Decadence.

Tie a bow on top of this

CoachHouseDesigns.com

| <b>FABRICS</b>            | 1 KIT       | 10 KITS |
|---------------------------|-------------|---------|
| S7702 161G-Christmas Gold | 3/8 Yard    | 1 Bolt  |
| S7705 20G-Natural Gold    | 1 F8        | 1 Bolt  |
| S7705 4G-Black Gold       | 5/8 Yard    | 1 Bolt  |
| S7706 4G-Black Gold       | 5/8 Yard*   | 1 Bolt  |
| S7706 20G-Natural Gold    | 2 7/8 Yards | 2 Bolts |
| S7706 47G-Gold Gold       | 1 1/8 yards | 1 Bolt  |
| S7706 60G-Hunter Gold     | 7/8 Yard    | 1 Bolt  |
| S7706 78G-Scarlet Gold    | 1/4 Yard    | 1 Bolt  |