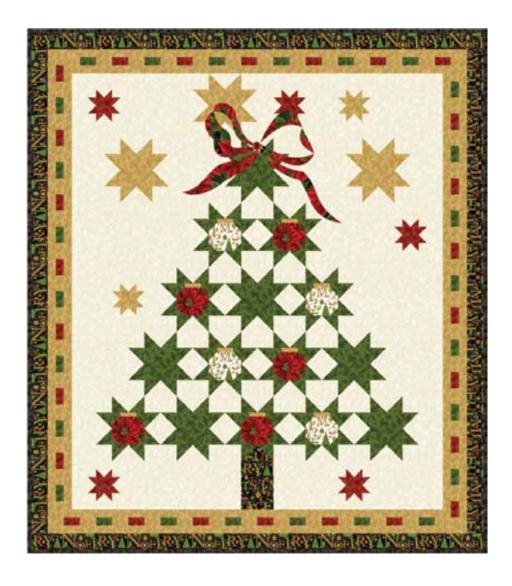

## **STARLIGHT**

Finished Quilt: 56" x 64"

Quilt design by Coach House Designs, featuring Holiday Decadence.

Tie a bow on top of this

CoachHouseDesigns.com

| <b>FABRICS</b>            | 1 KIT       | 10 KITS |
|---------------------------|-------------|---------|
| S7702 161G-Christmas Gold | 3/8 Yard    | 1 Bolt  |
| S7705 20G-Natural Gold    | 1 F8        | 1 Bolt  |
| S7705 4G-Black Gold       | 5/8 Yard    | 1 Bolt  |
| S7706 4G-Black Gold       | 5/8 Yard*   | 1 Bolt  |
| S7706 20G-Natural Gold    | 2 7/8 Yards | 2 Bolts |
| S7706 47G-Gold Gold       | 1 1/8 yards | 1 Bolt  |
| S7706 60G-Hunter Gold     | 7/8 Yard    | 1 Bolt  |
| S7706 78G-Scarlet Gold    | 1/4 Yard    | 1 Bolt  |