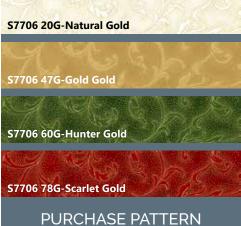

## **STARLIGHT**

Finished Quilt: 56" x 64"

Quilt design by Coach House Designs, featuring Holiday Decadence.

Tie a bow on top of this

CoachHouseDesigns.com

| <b>FABRICS</b>            | 1 KIT       | 10 KITS |
|---------------------------|-------------|---------|
| S7702 161G-Christmas Gold | 3/8 Yard    | 1 Bolt  |
| S7705 20G-Natural Gold    | 1 F8        | 1 Bolt  |
| S7705 4G-Black Gold       | 5/8 Yard    | 1 Bolt  |
| S7706 4G-Black Gold       | 5/8 Yard*   | 1 Bolt  |
| S7706 20G-Natural Gold    | 2 7/8 Yards | 2 Bolts |
| S7706 47G-Gold Gold       | 1 1/8 yards | 1 Bolt  |
| S7706 60G-Hunter Gold     | 7/8 Yard    | 1 Bolt  |
| S7706 78G-Scarlet Gold    | 1/4 Yard    | 1 Bolt  |