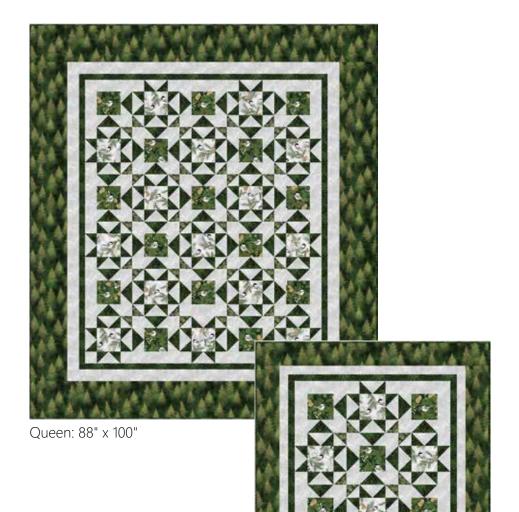

## STARS OF HOPE

Finished Throw Quilt: 54" x 66" Finished Queen Quilt: 88" x 100"

Quilt design by The Fabric Addict, featuring Winter's Eve

Shimmering trees and sweet birdies, this quilt is sure to please.