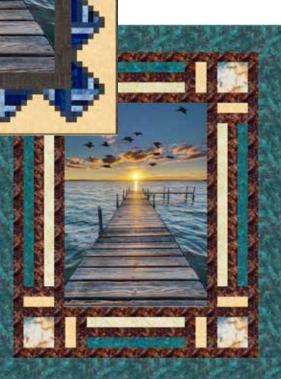

Steading (S) by Bear Hug Quiltworks: 52" x 64"

Cubbies (C) by Quilting Renditions: 58 1/2" x 70 1/2"

| FABRICS              | <b>S</b><br>1 kit | <b>C</b><br>1 kit | FABRICS              | <b>S</b><br>1 kit | <b>C</b><br>1 kit |
|----------------------|-------------------|-------------------|----------------------|-------------------|-------------------|
| W5421 151-Sunset     | 1 Panel           | 1 Panel           | 885 577-Bayou        | —                 | 1 1/4 Yds.        |
| W5363 33G-Cream Gold | —                 | 1/3 Yard          | 1895 180-Walnut      | —                 | 1 3/8 Yds.        |
| R2284 275-Marlin     | 3/8 Yard          | —                 | 1895 229-Wisteria    | 3/8 Yard          | —                 |
| S4705 18-Royal       | 3/8 Yard          | —                 | 1895 230-Sapphire    | 3/8 Yard          | _                 |
| S4705 19-Navy        | 3/8 Yard          | —                 | 1895 511-Bluff       | 1 3/8 Yds.        | 1/4 Yard          |
| S4705 305-Gravel     | 13/4 Yds.*        | —                 | 1895 577-Bayou       | —                 | 1 Yard*           |
| V5183 18-Royal       | 3/8 Yard          | —                 | 1895 586-January     | 3/8 Yard          | —                 |
| 839 112-Dawn         | —                 | 1/4 Yard          | 1895 707-Powder Blue | 3/8 Yard          | —                 |
| * includes binding   |                   |                   |                      |                   |                   |

## STEADING & CUBBIES

Finished Steading Quilt: 52" x 64" Finished Cubbies Quilt: 58  $\frac{1}{2}$ " x 70  $\frac{1}{2}$ "

Quilt designs by Bear Hug Quiltworks and Quilting Renditions, featuring Call Of the Wild, a Hoffman Spectrum Digital Print collection.