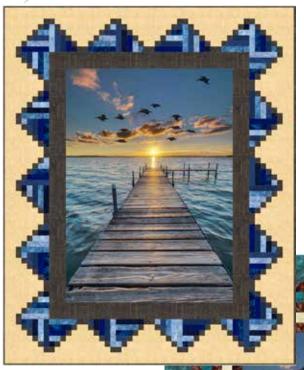

Steading (S) by Bear Hug Quiltworks: 52" x 64"

Cubbies (C) by Quilting Renditions: 58 1/2" x 70 1/2"

| FABRICS              | <b>S</b><br>1 kit | <b>C</b><br>1 kit | FABRICS              | <b>S</b><br>1 kit | <b>C</b><br>1 kit |
|----------------------|-------------------|-------------------|----------------------|-------------------|-------------------|
| W5421 151-Sunset     | 1 Panel           | 1 Panel           | 885 577-Bayou        | —                 | 1 1/4 Yds.        |
| W5363 33G-Cream Gold | —                 | 1/3 Yard          | 1895 180-Walnut      | —                 | 1 3/8 Yds.        |
| R2284 275-Marlin     | 3/8 Yard          | —                 | 1895 229-Wisteria    | 3/8 Yard          | —                 |
| S4705 18-Royal       | 3/8 Yard          | —                 | 1895 230-Sapphire    | 3/8 Yard          | _                 |
| S4705 19-Navy        | 3/8 Yard          | —                 | 1895 511-Bluff       | 1 3/8 Yds.        | 1/4 Yard          |
| S4705 305-Gravel     | 13/4 Yds.*        | —                 | 1895 577-Bayou       | —                 | 1 Yard*           |
| V5183 18-Royal       | 3/8 Yard          | —                 | 1895 586-January     | 3/8 Yard          | —                 |
| 839 112-Dawn         | —                 | 1/4 Yard          | 1895 707-Powder Blue | 3/8 Yard          | —                 |
| * includes binding   |                   |                   |                      |                   |                   |

## STEADING & CUBBIES

Finished Steading Quilt: 52" x 64" Finished Cubbies Quilt: 58  $\frac{1}{2}$ " x 70  $\frac{1}{2}$ "

Quilt designs by Bear Hug Quiltworks and Quilting Renditions, featuring Call Of the Wild, a Hoffman Spectrum Digital Print collection.

## STEADING

PURCHASE PATTERNS BearHugQuiltworks.com QuiltingRenditions.com