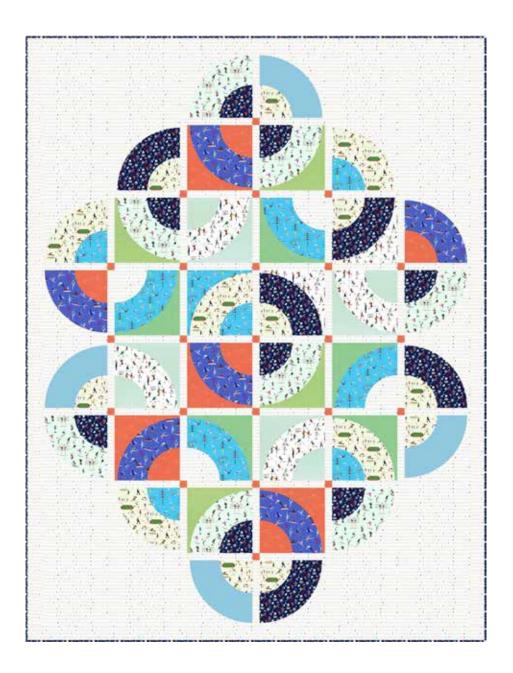

\* includes binding

SUMMER GAMES

Finished Quilt: 63" x 83"

Quilt design by Wendy Sheppard, featuring Never Give Up, a Hoffman Spectrum Digital Print collection.

A celebration of the world of sports - the thrill of victory and yes, the agony of defeat. The important thing is to follow your dreams.

#### Quilt center assembly

1. Pieced rows. Refer to quilt image for block placements and orientations, arrange and sew together pieced blocks and sashing pieces to make a pieced row. Make a total of (8) pieced rows.

Rows 1 & 8: Sew together (2) pieced blocks, (1) 1 1/2" x 9 1/2" **Fabric A** sashing rectangle, (2) 9 1/2" x 20 1/2" **Fabric A** patch blocks.

Rows 2 & 7: Sew together (4) pieced blocks, (3) 1 1/2" x 9 1/2" **Fabric A** sashing rectangles, (2) 9 1/2" x 10 1/2" **Fabric A** patch blocks.

Rows 3 & 4 & 5 & 6: Sew together (6) pieced blocks, (5) 1 1/2" x 9 1/2" **Fabric A** sashing rectangles.

Row 1 is shown below.

2. Pieced sashing rows. Sew together 1 1/2" x 1 1/2" **Fabric L** squares and **Fabric A** sashing pieces to make a pieced sashing row.