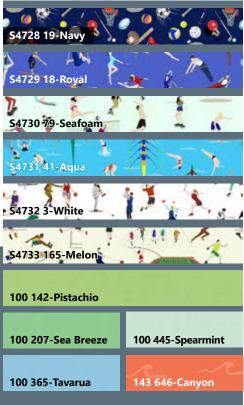

tollman

| FABRICS              | 1 KIT       | FABRICS            | 1 KIT    |
|----------------------|-------------|--------------------|----------|
| S4727 674-Light Gray | 3 1/4 Yds.  |                    | 5/8 Yard |
| S4728 19-Navy        | 1 1/8 Yds.* | 100 142-Pistachio  | 3/8 Yard |
| S4729 18-Royal       | 1/2 Yard    | 100 207-Sea Breeze | 3/8 Yard |
| S4730 79-Seafoam     | 5/8 Yard    |                    | 3/8 Yard |
| S4731 41-Aqua        | 5/8 Yard    | 100 445-Spearmint  | 3/8 Yard |
| S4732 3-White        | 5/8 Yard    | 143 646-Canyon     | 1/2 Yard |