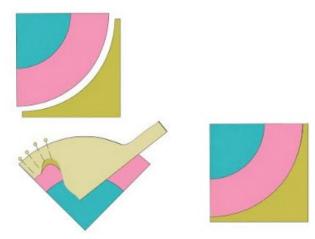

# Constructing pieced blocks

1. Matching the centers, ease and pin (1) **Fabric 1** "A" piece to the inner curve of (1) **Fabric 2** "B" piece together. Sew slowly and curve piece together pinned pieces.

2. Matching the centers, ease and pin the curved edge of previously sewn unit to the curved edge of (1) **Fabric 3** "C" piece. Sew slowly and curve piece together pinned pieces to complete (1) block.

3. Make a total number of blocks for the following **Fabric 1/Fabric 2/Fabric 3** combinations. Use this grid if you want the prints to be directional (one way).

| 1 block  | E/G/J | E/G/E |       |                           |   |  |
|----------|-------|-------|-------|---------------------------|---|--|
| 2 blocks | L/C/A |       | G/B/F |                           |   |  |
| 3 blocks | G/B/A |       |       | E/G/A                     | R |  |
| 4 blocks | L/C/L |       |       | Contraction of the second |   |  |
|          | G/H/A |       |       |                           |   |  |
|          | B/D/I |       |       |                           |   |  |
|          | B/D/A |       |       |                           |   |  |
|          | A/E/J |       |       |                           |   |  |
|          | K/F/K |       |       |                           |   |  |