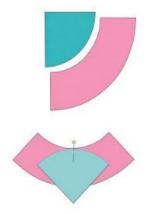

# Constructing pieced blocks

1. Matching the centers, ease and pin (1) **Fabric 1** "A" piece to the inner curve of (1) **Fabric 2** "B" piece together. Sew slowly and curve piece together pinned pieces.

2. Matching the centers, ease and pin the curved edge of previously sewn unit to the curved edge of (1) **Fabric 3** "C" piece. Sew slowly and curve piece together pinned pieces to complete (1) block.