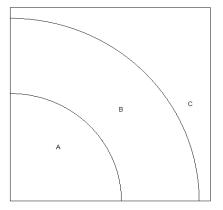

# Constructing pieced blocks

1. Matching the centers, ease and pin (1) **Fabric 1** "A" piece to the inner curve of (1) **Fabric 2** "B" piece together. Sew slowly and curve piece together pinned pieces.

2. Matching the centers, ease and pin the curved edge of previously sewn unit to the curved edge of (1) **Fabric 3** "C" piece. Sew slowly and curve piece together pinned pieces to complete (1) block.

3. Make a total number of blocks for the following **Fabric 1/Fabric 2/Fabric 3** combinations. Use this grid if you want the prints to be directional (one way).

| 1 block  | E/G/J | E/G/E |       |                           |   |  |
|----------|-------|-------|-------|---------------------------|---|--|
| 2 blocks | L/C/A |       | G/B/F |                           |   |  |
| 3 blocks | G/B/A |       |       | E/G/A                     | R |  |
| 4 blocks | L/C/L |       |       | Contraction of the second |   |  |
|          | G/H/A |       |       |                           |   |  |
|          | B/D/I |       |       |                           |   |  |
|          | B/D/A |       |       |                           |   |  |
|          | A/E/J |       |       |                           |   |  |
|          | K/F/K |       |       |                           |   |  |