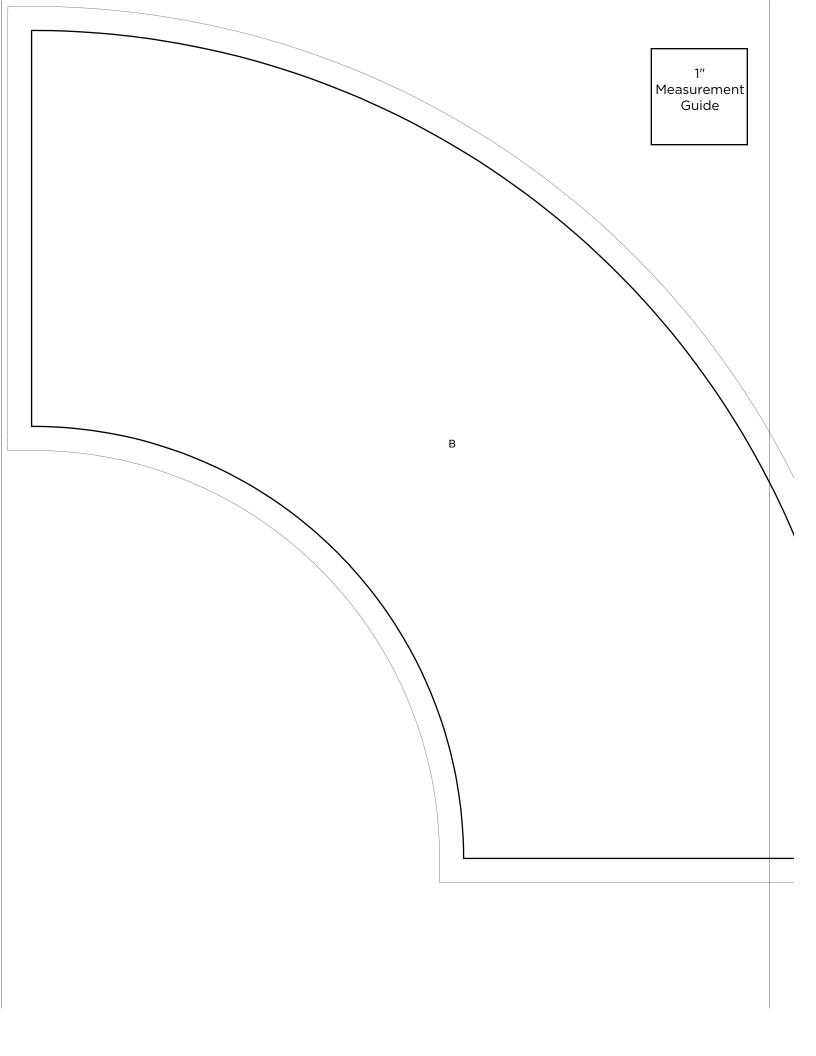

| Fabrics                   | Yardage | Cutting Instructions                                                                                                                                                                                                                                                                                                                                                                                                                                                                                                                                                                         |
|---------------------------|---------|----------------------------------------------------------------------------------------------------------------------------------------------------------------------------------------------------------------------------------------------------------------------------------------------------------------------------------------------------------------------------------------------------------------------------------------------------------------------------------------------------------------------------------------------------------------------------------------------|
| S4727-Light Gray Fabric A | 3 1/4y  | <ul> <li>a. patch blocks and sashing pieces</li> <li>(6) 1 1/2" x wof. Sub-cut (4) 1 1/2" x 29 1/2"</li> <li>strips from (4) wof strips, and (4) 1 1/2" x 19</li> <li>1/2" strips from remaining (2) wof strips.</li> <li>(6) 9 1/2" x wof. Sub-cut (4) 9 1/2" x 10</li> <li>1/2", (4) 9 1/2" x 20 1/2" and (50) 1 1/2" x 9</li> <li>1/2" rectangles.</li> <li>b. pieced blocks</li> <li>(4) "A" and (8) "C" pieces using provided templates.</li> <li>c. outer border</li> <li>(8) 2 1/2" x wof. Piece strips and sub-cut</li> <li>(2) 2 1/2" x 63 1/2" and (2) 2 1/2" x 79 1/2"</li> </ul> |
| S4728-Navy Fabric B       | 1 1/8y  | <ul> <li>a. pieced blocks</li> <li>(8) "A" and (5) "B" pieces using provided templates.</li> <li>b. binding, cut (8) 2 <sup>1</sup>/<sub>2</sub>" strips wof.</li> </ul>                                                                                                                                                                                                                                                                                                                                                                                                                     |
| S4729-Royal Fabric C      | 1/2у    | a. pieced blocks<br>(6) "B" pieces using provided template.                                                                                                                                                                                                                                                                                                                                                                                                                                                                                                                                  |
| S4730-Seafoam Fabric D    | 5/8y    | a. pieced blocks<br>(8) "B" pieces using provided template.                                                                                                                                                                                                                                                                                                                                                                                                                                                                                                                                  |
| S4731-Aqua Fabric E       | 5/8y    | a. pieced blocks<br>(5) "A", (4) "B" and (1) "C" pieces using<br>provided templates.                                                                                                                                                                                                                                                                                                                                                                                                                                                                                                         |
| S4732-White Fabric F      | 5/8y    | a. pieced blocks<br>(4) "B" and (2) "C" pieces using provided<br>templates.                                                                                                                                                                                                                                                                                                                                                                                                                                                                                                                  |

# Constructing pieced blocks

1. Matching the centers, ease and pin (1) **Fabric 1** "A" piece to the inner curve of (1) **Fabric 2** "B" piece together. Sew slowly and curve piece together pinned pieces.

2. Matching the centers, ease and pin the curved edge of previously sewn unit to the curved edge of (1) **Fabric 3** "C" piece. Sew slowly and curve piece together pinned pieces to complete (1) block.

3. Make a total number of blocks for the following **Fabric 1/Fabric 2/Fabric 3** combinations. Use this grid if you want the prints to be directional (one way).

| 1 block  | E/G/J | E/G/E |       |                           |   |  |
|----------|-------|-------|-------|---------------------------|---|--|
| 2 blocks | L/C/A |       | G/B/F |                           |   |  |
| 3 blocks | G/B/A |       |       | E/G/A                     | R |  |
| 4 blocks | L/C/L |       |       | Contraction of the second |   |  |
|          | G/H/A |       |       |                           |   |  |
|          | B/D/I |       |       |                           |   |  |
|          | B/D/A |       |       |                           |   |  |
|          | A/E/J |       |       |                           |   |  |
|          | K/F/K |       |       |                           |   |  |