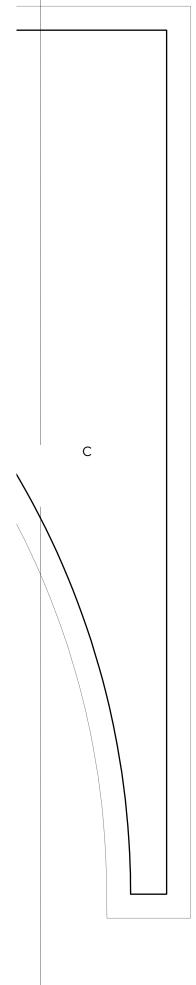

| Fabrics                   | Yardage | Cutting Instructions                                                                                                                                                                                                                                                                                                                                                                                                                                                                                                                                                                         |
|---------------------------|---------|----------------------------------------------------------------------------------------------------------------------------------------------------------------------------------------------------------------------------------------------------------------------------------------------------------------------------------------------------------------------------------------------------------------------------------------------------------------------------------------------------------------------------------------------------------------------------------------------|
| S4727-Light Gray Fabric A | 3 1/4y  | <ul> <li>a. patch blocks and sashing pieces</li> <li>(6) 1 1/2" x wof. Sub-cut (4) 1 1/2" x 29 1/2"</li> <li>strips from (4) wof strips, and (4) 1 1/2" x 19</li> <li>1/2" strips from remaining (2) wof strips.</li> <li>(6) 9 1/2" x wof. Sub-cut (4) 9 1/2" x 10</li> <li>1/2", (4) 9 1/2" x 20 1/2" and (50) 1 1/2" x 9</li> <li>1/2" rectangles.</li> <li>b. pieced blocks</li> <li>(4) "A" and (8) "C" pieces using provided templates.</li> <li>c. outer border</li> <li>(8) 2 1/2" x wof. Piece strips and sub-cut</li> <li>(2) 2 1/2" x 63 1/2" and (2) 2 1/2" x 79 1/2"</li> </ul> |
| S4728-Navy Fabric B       | 1 1/8y  | <ul> <li>a. pieced blocks</li> <li>(8) "A" and (5) "B" pieces using provided templates.</li> <li>b. binding, cut (8) 2 <sup>1</sup>/<sub>2</sub>" strips wof.</li> </ul>                                                                                                                                                                                                                                                                                                                                                                                                                     |
| S4729-Royal Fabric C      | 1/2у    | a. pieced blocks<br>(6) "B" pieces using provided template.                                                                                                                                                                                                                                                                                                                                                                                                                                                                                                                                  |
| S4730-Seafoam Fabric D    | 5/8y    | a. pieced blocks<br>(8) "B" pieces using provided template.                                                                                                                                                                                                                                                                                                                                                                                                                                                                                                                                  |
| S4731-Aqua Fabric E       | 5/8y    | a. pieced blocks<br>(5) "A", (4) "B" and (1) "C" pieces using<br>provided templates.                                                                                                                                                                                                                                                                                                                                                                                                                                                                                                         |
| S4732-White Fabric F      | 5/8y    | a. pieced blocks<br>(4) "B" and (2) "C" pieces using provided<br>templates.                                                                                                                                                                                                                                                                                                                                                                                                                                                                                                                  |

# Constructing pieced blocks

1. Matching the centers, ease and pin (1) **Fabric 1** "A" piece to the inner curve of (1) **Fabric 2** "B" piece together. Sew slowly and curve piece together pinned pieces.

2. Matching the centers, ease and pin the curved edge of previously sewn unit to the curved edge of (1) **Fabric 3** "C" piece. Sew slowly and curve piece together pinned pieces to complete (1) block.

3. Make a total number of blocks for the following **Fabric 1/Fabric 2/Fabric 3** combinations. Use this grid if you want the prints to be directional (one way).

| 1 block  | E/G/J | E/G/E |       |                           |   |  |
|----------|-------|-------|-------|---------------------------|---|--|
| 2 blocks | L/C/A |       | G/B/F |                           |   |  |
| 3 blocks | G/B/A |       |       | E/G/A                     | R |  |
| 4 blocks | L/C/L |       |       | Contraction of the second |   |  |
|          | G/H/A |       |       |                           |   |  |
|          | B/D/I |       |       |                           |   |  |
|          | B/D/A |       |       |                           |   |  |
|          | A/E/J |       |       |                           |   |  |
|          | K/F/K |       |       |                           |   |  |