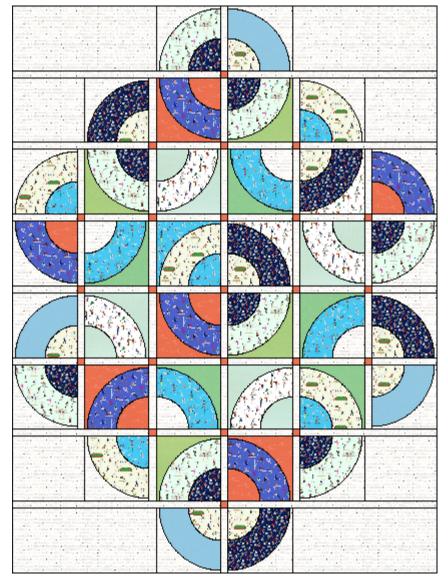

#### Quilt center assembly

1. Pieced rows. Refer to quilt image for block placements and orientations, arrange and sew together pieced blocks and sashing pieces to make a pieced row. Make a total of (8) pieced rows.

Rows 1 & 8: Sew together (2) pieced blocks, (1) 1 1/2" x 9 1/2" **Fabric A** sashing rectangle, (2) 9 1/2" x 20 1/2" **Fabric A** patch blocks.

Rows 2 & 7: Sew together (4) pieced blocks, (3) 1 1/2" x 9 1/2" **Fabric A** sashing rectangles, (2) 9 1/2" x 10 1/2" **Fabric A** patch blocks.

Rows 3 & 4 & 5 & 6: Sew together (6) pieced blocks, (5) 1 1/2" x 9 1/2" **Fabric A** sashing rectangles.

Row 1 is shown below.

2. Pieced sashing rows. Sew together 1 1/2" x 1 1/2" **Fabric L** squares and **Fabric A** sashing pieces to make a pieced sashing row.