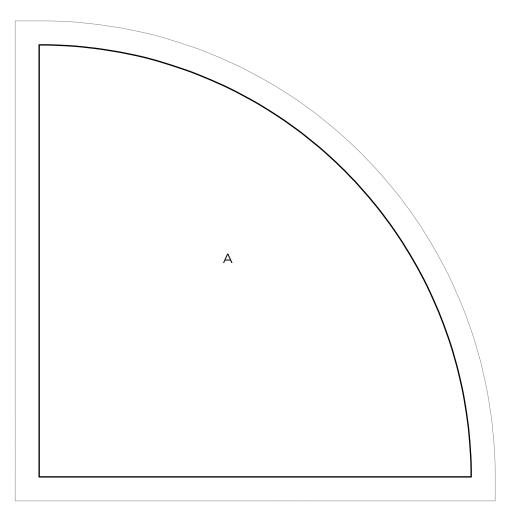

| Fabrics                   | Yardage | Cutting Instructions                                                                                                                                                                                                                                                                                                                                                                                                                                                                                                                                                                         |
|---------------------------|---------|----------------------------------------------------------------------------------------------------------------------------------------------------------------------------------------------------------------------------------------------------------------------------------------------------------------------------------------------------------------------------------------------------------------------------------------------------------------------------------------------------------------------------------------------------------------------------------------------|
| S4727-Light Gray Fabric A | 3 1/4y  | <ul> <li>a. patch blocks and sashing pieces</li> <li>(6) 1 1/2" x wof. Sub-cut (4) 1 1/2" x 29 1/2"</li> <li>strips from (4) wof strips, and (4) 1 1/2" x 19</li> <li>1/2" strips from remaining (2) wof strips.</li> <li>(6) 9 1/2" x wof. Sub-cut (4) 9 1/2" x 10</li> <li>1/2", (4) 9 1/2" x 20 1/2" and (50) 1 1/2" x 9</li> <li>1/2" rectangles.</li> <li>b. pieced blocks</li> <li>(4) "A" and (8) "C" pieces using provided templates.</li> <li>c. outer border</li> <li>(8) 2 1/2" x wof. Piece strips and sub-cut</li> <li>(2) 2 1/2" x 63 1/2" and (2) 2 1/2" x 79 1/2"</li> </ul> |
| S4728-Navy Fabric B       | 1 1/8y  | <ul> <li>a. pieced blocks</li> <li>(8) "A" and (5) "B" pieces using provided templates.</li> <li>b. binding, cut (8) 2 <sup>1</sup>/<sub>2</sub>" strips wof.</li> </ul>                                                                                                                                                                                                                                                                                                                                                                                                                     |
| S4729-Royal Fabric C      | 1/2у    | a. pieced blocks<br>(6) "B" pieces using provided template.                                                                                                                                                                                                                                                                                                                                                                                                                                                                                                                                  |
| S4730-Seafoam Fabric D    | 5/8y    | a. pieced blocks<br>(8) "B" pieces using provided template.                                                                                                                                                                                                                                                                                                                                                                                                                                                                                                                                  |
| S4731-Aqua Fabric E       | 5/8y    | a. pieced blocks<br>(5) "A", (4) "B" and (1) "C" pieces using<br>provided templates.                                                                                                                                                                                                                                                                                                                                                                                                                                                                                                         |
| S4732-White Fabric F      | 5/8y    | a. pieced blocks<br>(4) "B" and (2) "C" pieces using provided<br>templates.                                                                                                                                                                                                                                                                                                                                                                                                                                                                                                                  |

# Constructing pieced blocks

1. Matching the centers, ease and pin (1) **Fabric 1** "A" piece to the inner curve of (1) **Fabric 2** "B" piece together. Sew slowly and curve piece together pinned pieces.

2. Matching the centers, ease and pin the curved edge of previously sewn unit to the curved edge of (1) **Fabric 3** "C" piece. Sew slowly and curve piece together pinned pieces to complete (1) block.

3. Make a total number of blocks for the following **Fabric 1/Fabric 2/Fabric 3** combinations. Use this grid if you want the prints to be directional (one way).

| 1 block  | E/G/J | E/G/E |       |                           |   |  |
|----------|-------|-------|-------|---------------------------|---|--|
| 2 blocks | L/C/A |       | G/B/F |                           |   |  |
| 3 blocks | G/B/A |       |       | E/G/A                     | R |  |
| 4 blocks | L/C/L |       |       | Contraction of the second |   |  |
|          | G/H/A |       |       |                           |   |  |
|          | B/D/I |       |       |                           |   |  |
|          | B/D/A |       |       |                           |   |  |
|          | A/E/J |       |       |                           |   |  |
|          | K/F/K |       |       |                           |   |  |