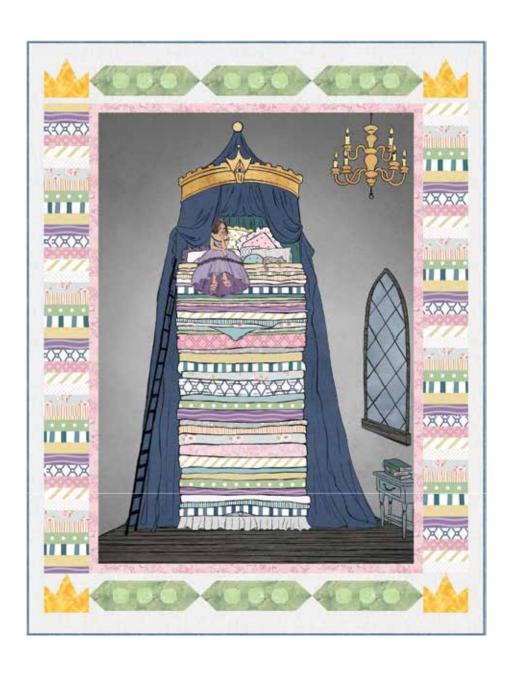

## THE PRINCESS

Quilt design by Bear Hug Quiltworks, featuring The Princess and the Pea from the Dahl of Chenille-It.

of the Princess and the Pea!

| S4705 20-Natural                         |
|------------------------------------------|
| MINISTER STATE OF STREET STATE OF STREET |
| S4705 65-Denim                           |
|                                          |
| S4705 152-Tangerine                      |
| S4805 576-Petit Four                     |
| S4806 576-Petit Four                     |