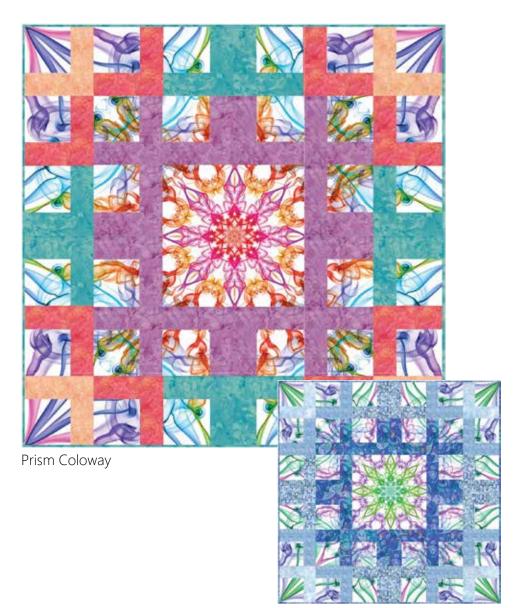

## THRUWAY

Finished Quilt: 50" x 50"

Quilt design by Bear Hug Quiltworks, featuring Dream Big Ethereality, a Hoffman Spectrum Digital Print collection.

Peek through the lattice to view the newest edition of the Dream Big Series.