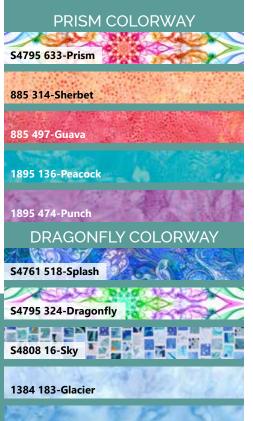

Dragonfly Colorway

| PRISM COLORWAY<br>FABRICS | 1 KIT       | 10 KITS | DRAGONFLY<br>COLORWAY FABRICS | 1 KIT       | 10 KITS |
|---------------------------|-------------|---------|-------------------------------|-------------|---------|
| S4795 633-Prism           | 1 Panel     | 1 Bolt  | S4761 518-Splash              | 3/4 Yard    | 1 Bolt  |
| 885 314-Sherbet           | 3/8 Yard    | 1 Bolt  | S4795 324-Dragonfly           | 1 Panel     | 1 Bolt  |
| 885 497-Guava             | 5/8 Yard    | 1 Bolt  | S4808 16-Sky                  | 1 1/8 Yds.* | 1 Bolt  |
| 1895 136-Peacock          | 1 1/8 Yds.* | 1 Bolt  | 1384 183-Glacier              | 3/8 Yard    | 1 Bolt  |
| 1895 474-Punch            | 3/4 Yard    | 1 Bolt  | 1895 451-Cornflower           | 5/8 Yard    | 1 Bolt  |
| * includes binding        |             |         | * includes binding            |             |         |

1895 451-Cornflower

PURCHASE PATTERN BearHugQuiltworks.com