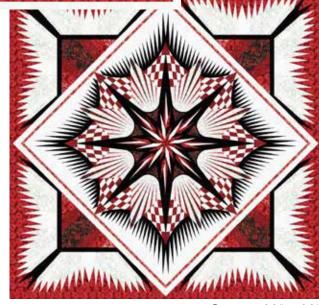

## TIME TRAVEL

Finished Throw Size: 68" x 68" Finished Queen Size: 99" x 99"

Quilt design by Quiltworx, featuring Hoffman Bali Batiks, the Deck the Halls collection with Cool and Collected.

A foundation paper-pieced design created in Quiltster by combining predesigned units from the Mariner's Compass Mixer.