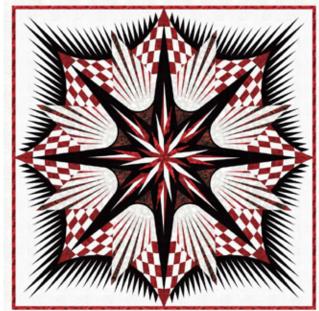

## TIME TRAVEL

Finished Throw Size: 68" x 68" Finished Queen Size: 99" x 99"

Quilt design by Quiltworx, featuring Hoffman Bali Batiks, the Deck the Halls collection with Cool and Collected.

A foundation paper-pieced design created in Quiltster by combining predesigned units from the Mariner's Compass Mixer.