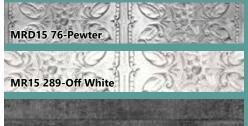

MRD14 105-Celadon

MRD14 134-Parchment

MRD17 A4-Antique Black

PURCHASE PATTERN TheW/himsicalWorkshop.com

| FABRICS                | 1 KIT       | 8 KITS |
|------------------------|-------------|--------|
| MRD9 194-Robin's Egg   | 1 1/4 Yards | 1 Bolt |
| MRD10 D21-Dusty Teal   | 5/8 Yard    | 1 Bolt |
| MRD11 410-Earl Grey    | 1/2 Yard    | 1 Bolt |
| MRD14 80-Taupe         | 7/8 Yard    | 1 Bolt |
| MRD14 105-Celadon      | 3/8 Yard    | 1 Bolt |
| MRD14 134-Parchment    | 1 2/3 Yards | 1 Bolt |
| MRD15 76-Pewter        | 2/3 Yard    | 1 Bolt |
| MRD15 289-Off White    | 2/3 Yard    | 1 Bolt |
| MRD17 A4-Antique Black | 1 Yard*     | 1 Bolt |
| * includes binding     |             |        |