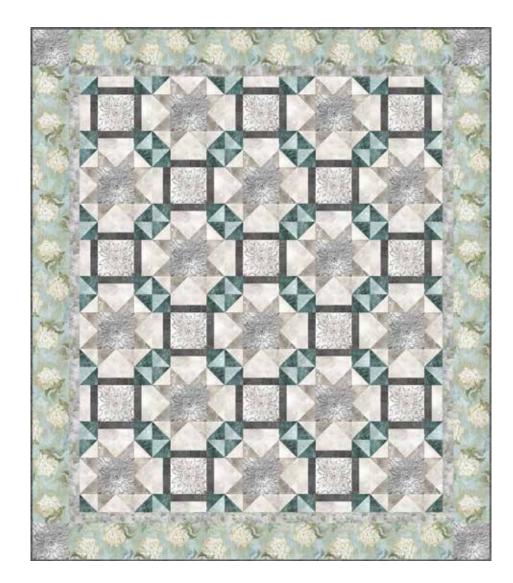

## TIN TILES

Finished Quilt: 63" x 73"

Quilt design by The Whimsica Workshop, featuring Vintage Farmhouse, by McKenna Ryan, a Hoffman Spectrum Digital Print collection.

Vintage turns modern and current. Traditional turns soft and cozy.