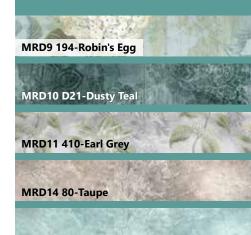

MRD14 105-Celadon

MRD14 134-Parchment

MRD17 A4-Antique Black

PURCHASE PATTERN TheW/himsicalWorkshop.com

| FABRICS                | 1 KIT       | 8 KITS |
|------------------------|-------------|--------|
| MRD9 194-Robin's Egg   | 1 1/4 Yards | 1 Bolt |
| MRD10 D21-Dusty Teal   | 5/8 Yard    | 1 Bolt |
| MRD11 410-Earl Grey    | 1/2 Yard    | 1 Bolt |
| MRD14 80-Taupe         | 7/8 Yard    | 1 Bolt |
| MRD14 105-Celadon      | 3/8 Yard    | 1 Bolt |
| MRD14 134-Parchment    | 1 2/3 Yards | 1 Bolt |
| MRD15 76-Pewter        | 2/3 Yard    | 1 Bolt |
| MRD15 289-Off White    | 2/3 Yard    | 1 Bolt |
| MRD17 A4-Antique Black | 1 Yard*     | 1 Bolt |
| * includes binding     |             |        |