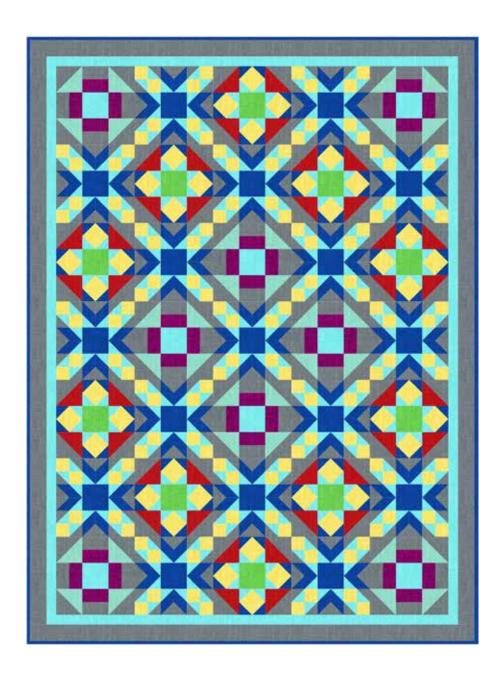

## TREASURE BOX

S4705 17-Cobalt

S4705 67-Flame

S4705 76-Pewter

S4705 79-Seafoam

S4705 214-Aquamarine

S4705 354-Kelly

S4705 471-Buttercup

S4705 711-Deep Fuchsia

**PURCHASE PATTERN** GourmetQuilter.com CheckerDist.com

| FABRICS                | 1 KIT       | 10 KITS |
|------------------------|-------------|---------|
| S4705 17-Cobalt        | 2 3/8 Yds.* | 2 Bolts |
| S4705 67-Flame         | 1/2 Yard    | 1 Bolt  |
| S4705 76-Pewter        | 2 3/4 Yds.  | 2 Bolts |
| S4705 79-Seafoam       | 3/8 Yard    | 1 Bolt  |
| S4705 214-Aquamarine   | 2 1/8 Yds.  | 2 Bolts |
| S4705 354-Kelly        | 3/8 Yard    | 1 Bolt  |
| S4705 471-Buttercup    | 1 3/8 Yds.  | 1 Bolt  |
| S4705 711-Deep Fuchsia | 3/8 Yard    | 1 Bolt  |