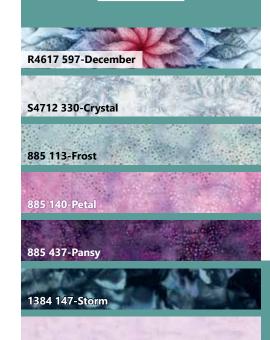

1895 30-Lilac

1895 242-London

1895 541-Peace

**PURCHASE PATTERN** *TwisterSistersDesigns.com* 

December Colorway: 105" x 105"

December Colorway: 95" x 95"

December Colorway: 67" x 67"

| PLACEMENT                          | FABRICS            | <b>67" x 67"</b><br>1 kit | <b>95" x 95"</b><br>1 kit | <b>105" x 105"</b><br>1 kit          |
|------------------------------------|--------------------|---------------------------|---------------------------|--------------------------------------|
| Center & Corners                   | R4617 597-December | 1 Panel                   | 3 Panels                  | 3 Panels                             |
| Pinwheel Background                | S4712 330-Crystal  | 2 1/4 Yds.                | 2 1/4 Yds.                | 2 1/4 Yds.                           |
| Panel & Pinwheel Border            | 885 113-Frost      | 1 Yard                    | 1 Yard                    | 1 Yard                               |
| Pinwheels                          | 885 140-Petal      | 1/2 Yard                  | 1/2 Yard                  | 1/2 Yard                             |
| Binding                            | 885 437-Pansy      | 3/4 Yard                  | 7/8 Yard                  | 1 Yard                               |
| Pinwheels + Wide Border            | 1384 147-Storm     | 1/2 Yard                  | 1/2 Yard                  | 1/2 Yard<br>+ 2 WOF or<br>3 Yds. LOF |
| Pinwheels                          | 1895 30-Lilac      | 1/2 Yard                  | 1/2 Yard                  | 1/2 Yard                             |
| Pinwheels<br>+ Outer Panels Border | 1895 242-London    | 1/2 Yard                  | 1/2 Yard<br>+ 1 1/2 Yds.  | 1/2 Yard<br>+ 1 1/2 Yds.             |
| Pinwheels                          | 1895 541-Peace     | 1/2 Yard                  | 1/2 Yard                  | 1/2 Yard                             |