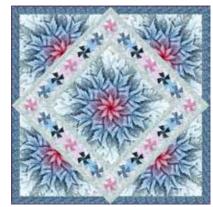

Finished Quilt: 67" x 67"; 95" x 95"; 105" x 105"

Quilt design by Twister Sisters Designs, featuring Dream Big Leaf, a Hoffman Spectrum Digital Print collection.

Surround a large panel with pinwheels by simply sewing squares together and using the Midi Twister Tool.

1895 30-Lilac

1895 242-London

1895 541-Peace

**PURCHASE PATTERN** *TwisterSistersDesigns.com* 

December Colorway: 105" x 105"

December Colorway: 95" x 95"

December Colorway: 67" x 67"

| PLACEMENT                          | FABRICS            | <b>67" x 67"</b><br>1 kit | <b>95" x 95"</b><br>1 kit | <b>105" x 105"</b><br>1 kit          |
|------------------------------------|--------------------|---------------------------|---------------------------|--------------------------------------|
| Center & Corners                   | R4617 597-December | 1 Panel                   | 3 Panels                  | 3 Panels                             |
| Pinwheel Background                | S4712 330-Crystal  | 2 1/4 Yds.                | 2 1/4 Yds.                | 2 1/4 Yds.                           |
| Panel & Pinwheel Border            | 885 113-Frost      | 1 Yard                    | 1 Yard                    | 1 Yard                               |
| Pinwheels                          | 885 140-Petal      | 1/2 Yard                  | 1/2 Yard                  | 1/2 Yard                             |
| Binding                            | 885 437-Pansy      | 3/4 Yard                  | 7/8 Yard                  | 1 Yard                               |
| Pinwheels + Wide Border            | 1384 147-Storm     | 1/2 Yard                  | 1/2 Yard                  | 1/2 Yard<br>+ 2 WOF or<br>3 Yds. LOF |
| Pinwheels                          | 1895 30-Lilac      | 1/2 Yard                  | 1/2 Yard                  | 1/2 Yard                             |
| Pinwheels<br>+ Outer Panels Border | 1895 242-London    | 1/2 Yard                  | 1/2 Yard<br>+ 1 1/2 Yds.  | 1/2 Yard<br>+ 1 1/2 Yds.             |
| Pinwheels                          | 1895 541-Peace     | 1/2 Yard                  | 1/2 Yard                  | 1/2 Yard                             |