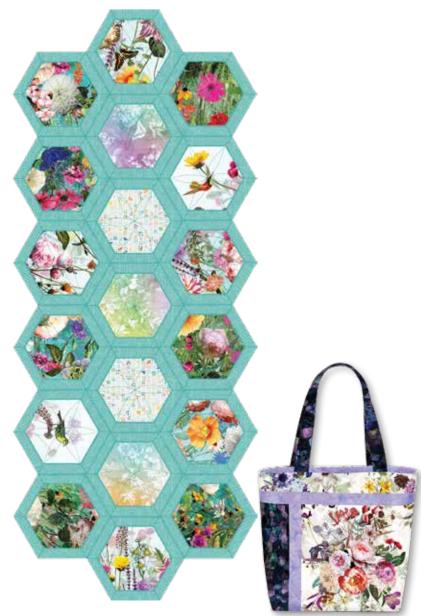

## WALK IN THE PARK

Finished Quilt: 20" x 49"

Quilt design by Quilted Garden Designs, featuring Floral Wonder, a Hoffman Spectrum Digital Print collection.

A fun quilt as you go project!

Spring scenes framed to see the detail and depth in each design.

## Quilted Garden Designs by Jenice Belling

109 Tahoe Tote by Pink Sand Beach Designs

| FABRICS                | 1 KIT       | 8 KITS |
|------------------------|-------------|--------|
| S4705 41-Aqua          | 1 3/4 Yards | 1 Bolt |
| S4772 61-Turquoise     | 3/4 Yard    | 1 Bolt |
| S4774 135-Pastel       | 1/4 Yard    | 1 Bolt |
| S4808 667-Light Bright | 1/4 Yard    | 1 Bolt |