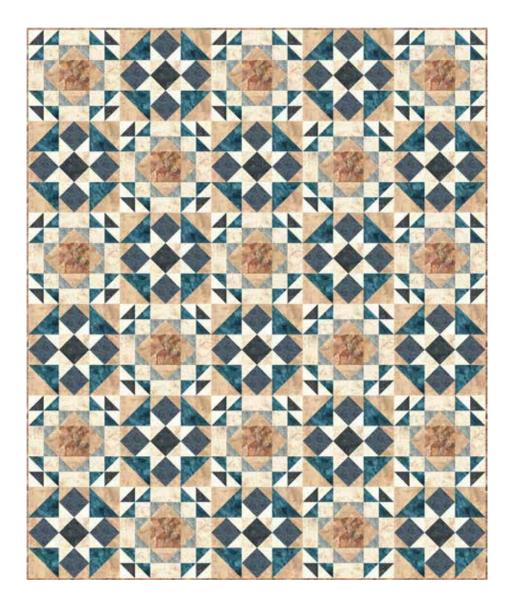

## WARM CIDER

Finished Quilt: 75" x 90"

Quilt design by Needle in a Hayes Stack, featuring Hoffman Bali Batiks, the Cider Season collection.

An earthy freshness that breathes life into any room, paired with a pattern that will never go out of style!

```
S2313 265-Oyster
S2316 84-Wheat
S2320 537-Blacklight
1895 28-Sfliver
1895 55-Charcoal
```

1895 534-Hemp

PURCHASE PATTERN NeedleInAHayesStack.biz