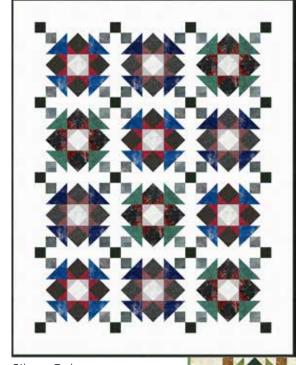

## WIND STAR

Thyme Quilts, featuring a Fat

Use these Fat Quarters and

SILVER COLORWAY

**G8555 3S-White Silver** 

G8555166S-Evergreen Silver

**GOLD COLORWAY** 

W5363 20G-Natural Gold

W5363 436G-Eucalyptus Gold

**PURCHASE PATTERN** TourmalineThymeQuilts.com

Silver Colorway

Gold Colorway

| SILVER COLORWAY<br>FABRICS | 1 KIT      | 12 KITS    |
|----------------------------|------------|------------|
| METFQ2 28-Silver           | 1 Bundle   | 12 Bundles |
| G8555 3S-White Silver      | 2 1/2 Yds. | 2 Bolts    |
| G8555166S-Evergreen Slvr.  | 2/3 Yard*  | 1 Bolt     |