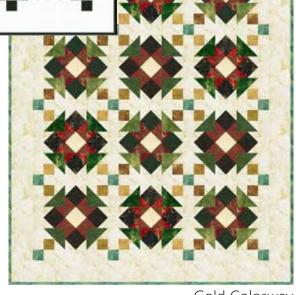

## WIND STAR

Thyme Quilts, featuring a Fat

Use these Fat Quarters and

SILVER COLORWAY

**G8555 3S-White Silver** 

G8555166S-Evergreen Silver

**GOLD COLORWAY** 

W5363 20G-Natural Gold

W5363 436G-Eucalyptus Gold

**PURCHASE PATTERN** TourmalineThymeQuilts.com

Silver Colorway

Gold Colorway

| SILVER COLORWAY<br>FABRICS | 1 KIT      | 12 KITS    |
|----------------------------|------------|------------|
| METFQ2 28-Silver           | 1 Bundle   | 12 Bundles |
| G8555 3S-White Silver      | 2 1/2 Yds. | 2 Bolts    |
| G8555166S-Evergreen Slvr.  | 2/3 Yard*  | 1 Bolt     |