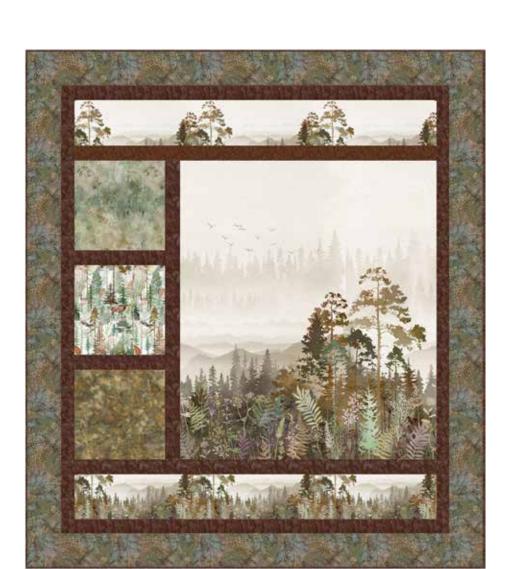

## WINDOW BOXES

Finished Quilt: 61" x 69"

Quilt design by Quilting Line, a Hoffman Spectrum Digital Print collection.

A peek out of the cabin window into the fresh sweet escape.

**PURCHASE PATTERN** QuiltingRenditions.com