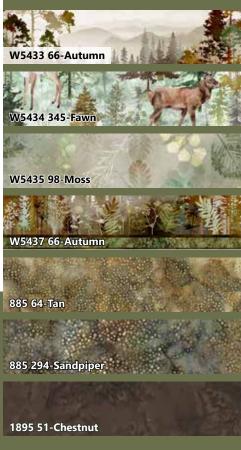

| FABRICS           | 1 KIT        | 8 KITS |
|-------------------|--------------|--------|
| W5433 66-Autumn   | 1 Yard**     | 1 Bolt |
| W5434 345-Fawn    | 1 FQ         | 1 Bolt |
| W5435 98-Moss     | 1 FQ         | 1 Bolt |
| W5437 66-Autumn   | 1 3/8 Yards  | 1 Bolt |
| 885 64-Tan        | 1 FQ         | 1 Bolt |
| 885 294-Sandpiper | 1 3/8 Yards  | 1 Bolt |
| 1895 51-Chestnut  | 1 5/8 Yards* | 1 Bolt |

<sup>\*</sup> includes binding

<sup>\*\*</sup> extra fabric may be needed for preferred print placement