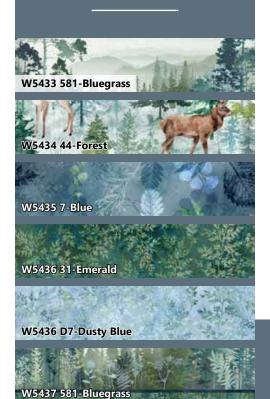

885 87-Blueberry

| FABRICS             | 1 KIT        | 12 KITS |
|---------------------|--------------|---------|
| W5433 581-Bluegrass | 1 1/4 Yards  | 1 Bolt  |
| W5434 44-Forest     | 1 1/4 Yards  | 1 Bolt  |
| W5435 7-Blue        | 1 Yard       | 1 Bolt  |
| W5436 31-Emerald    | 2 1/4 Yards* | 2 Bolts |
| W5436 D7-Dusty Blue | 1 Yard       | 1 Bolt  |
| W5437 581-Bluegrass | 1/2 Yard     | 1 Bolt  |
| 885 87-Blueberry    | 3/4 Yard     | 1 Bolt  |