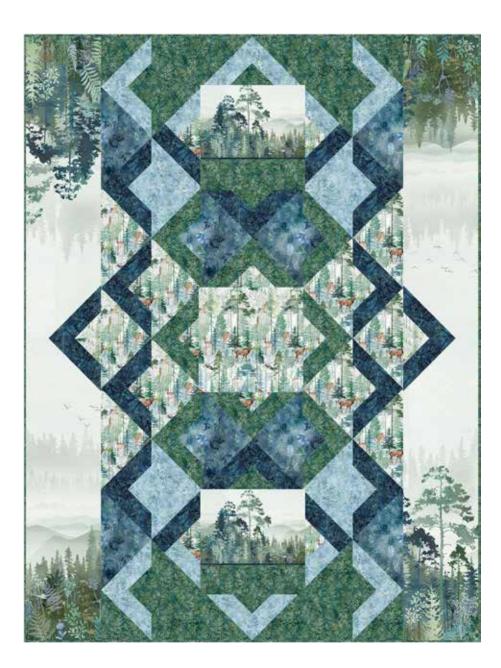

## **WINDSWEPT**

Finished Quilt: 60" x 80"

Quilt design by QuiltFOX Design, featuring Tree Line, a Hoffman Spectrum Digital Print collection.

Feel the whisper of the wind with this stunning fabric and pattern combination