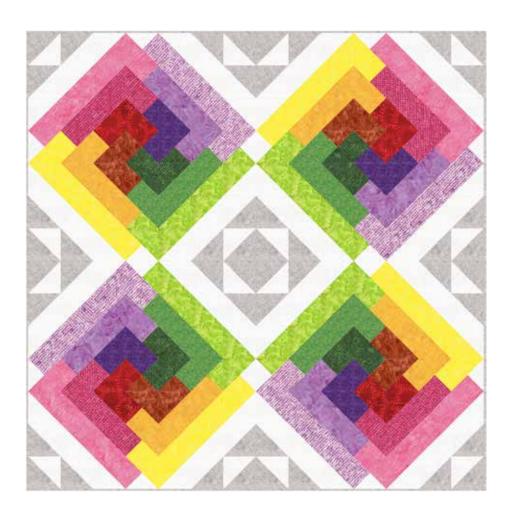

## ALL SOULS

Stones collection.





## 885 22-Ivory

885 71-Lime 885 573-Pecan 885 587-February

> **PURCHASE PATTERN** BearHugQuiltworks.com

| FABRICS            | 1 KIT    | 10 KITS |
|--------------------|----------|---------|
| R2284 12-Pink      | 3/4 Yard | 1 Bolt  |
| R2284 110-Daffodil | 1/2 Yard | 1 Bolt  |
| S2355 9-Yellow     | 3/4 Yard | 1 Bolt  |
| S2355 12-Pink      | 1/2 Yard | 1 Bolt  |
| S2355 30-Lilac     | 3/4 Yard | 1 Bolt  |
| S2355 60-Hunter    | 3/8 Yard | 1 Bolt  |

| 3 | <b>FABRICS</b>     | 1 KIT       | 10 KITS |
|---|--------------------|-------------|---------|
|   | 884 403-Cherry     | 3/8 Yard    | 1 Bolt  |
|   | 885 22-Ivory       | 1 1/2 Yds.  | 1 Bolt  |
|   | 885 71-Lime        | 3/4 Yard    | 1 Bolt  |
|   | 885 573-Pecan      | 3/8 Yard    | 1 Bolt  |
|   | 885 587-February   | 1 1/2