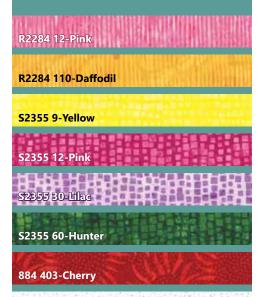

## 885 22-Ivory

885 71-Lime 885 573-Pecan 885 587-February

> **PURCHASE PATTERN** BearHugQuiltworks.com

| FABRICS            | 1 KIT    | 10 KITS |
|--------------------|----------|---------|
| R2284 12-Pink      | 3/4 Yard | 1 Bolt  |
| R2284 110-Daffodil | 1/2 Yard | 1 Bolt  |
| S2355 9-Yellow     | 3/4 Yard | 1 Bolt  |
| S2355 12-Pink      | 1/2 Yard | 1 Bolt  |
| S2355 30-Lilac     | 3/4 Yard | 1 Bolt  |
| S2355 60-Hunter    | 3/8 Yard | 1 Bolt  |

| 3 | <b>FABRICS</b>     | 1 KIT       | 10 KITS |
|---|--------------------|-------------|---------|
|   | 884 403-Cherry     | 3/8 Yard    | 1 Bolt  |
|   | 885 22-Ivory       | 1 1/2 Yds.  | 1 Bolt  |
|   | 885 71-Lime        | 3/4 Yard    | 1 Bolt  |
|   | 885 573-Pecan      | 3/8 Yard    | 1 Bolt  |
|   | 885 587-February   | 1 1/2 Yds.* | 1 Bolt  |
|   | * includes hinding |             |         |