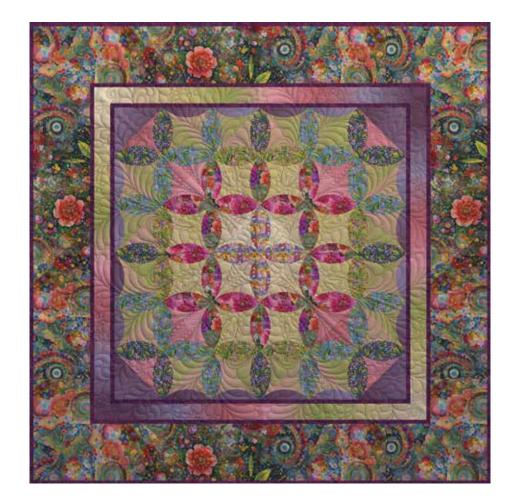

Quilt design by Marlies Janssen of Candy Quilt Design, featuring Whimsical Flower Garden, Marlies signature Hoffman Spectrum Digital print collection.

Fussy cut triangles in the background create a seamlessly transitioning from soft cream to deep purple. Adorning this backdrop are intricate 'peel' shapes appliquéd in your favorite method to create a whimsical floral design.

W5541 130-Multi

R2284 423-Marsala

PURCHASE PATTERN CandyQuiltDesign.com

| FABRICS            | 1 KIT       | 7 KITS  |
|--------------------|-------------|---------|
| R2284 423-Marsala  | 3/4 Yard*   | 1 Bolt  |
| W5535 130-Multi    | 2 Yards     | 1 Bolt  |
| W5537 23-Fuchsia   | 1/2 Yard    | 1 Bolt  |
| W5539 7-Blue       | 1/4 Yard    | 1 Bolt  |
| W5539 19-Navy      | 1/4 Yard    | 1 Bolt  |
| W5539 96-Olive     | 1/4 Yard    | 1 Bolt  |
| W5540 130-Multi    | 1/8 Yard    | 1 Bolt  |
| W5541 130-Multi    | 3 3/4 Yards | 2 Bolts |
| * includes binding |             |         |