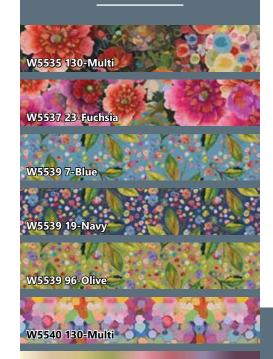

W5541 130-Multi

R2284 423-Marsala

PURCHASE PATTERN CandyQuiltDesign.com

| FABRICS            | 1 KIT       | 7 KITS  |
|--------------------|-------------|---------|
| R2284 423-Marsala  | 3/4 Yard*   | 1 Bolt  |
| W5535 130-Multi    | 2 Yards     | 1 Bolt  |
| W5537 23-Fuchsia   | 1/2 Yard    | 1 Bolt  |
| W5539 7-Blue       | 1/4 Yard    | 1 Bolt  |
| W5539 19-Navy      | 1/4 Yard    | 1 Bolt  |
| W5539 96-Olive     | 1/4 Yard    | 1 Bolt  |
| W5540 130-Multi    | 1/8 Yard    | 1 Bolt  |
| W5541 130-Multi    | 3 3/4 Yards | 2 Bolts |
| * includes binding |             |         |