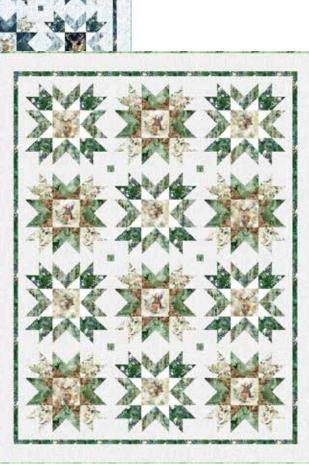

## ARANYANI

Green: 70 ½ " x 90" Blue: 90" x 90"

Quilt design by Quilt Boss Design, featuring Forest Fawn, a Hoffman Spectrum Digital Print collection.

Forest stars of the show are ready for their close up with this stunning pattern and fabric combination.