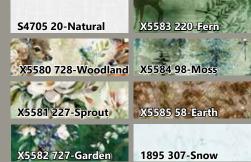

\* includes binding

| GREEN              | 1 KIT        | 9 KITS  |
|--------------------|--------------|---------|
| S4705 20-Natural   | 4 Yards      | 3 Bolts |
| X5580 728-Woodland | 1 Yard       | 1 Bolt  |
| X5581 227-Sprout   | 5/8 Yard     | 1 Bolt  |
| X5582 727-Garden   | 1 1/8 Yards  | 1 Bolt  |
| X5583 220-Fern     | 1 1/2 Yards* | 1 Bolt  |
| X5584 98-Moss      | 1 Yard       | 1 Bolt  |
| X5585 58-Earth     | 5/8 Yard     | 1 Bolt  |
| 1895 307-Snow      | 5/8 Yard     | 1 Bolt  |