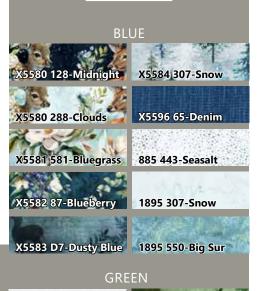

Blue Colorway

Green Colorway

| BLUE                | 1 KIT       | 12 KITS |
|---------------------|-------------|---------|
| X5580 128-Midnight  | 3/4 Yard    | 1 Bolt  |
| X5580 288-Clouds    | 3/4 Yard    | 1 Bolt  |
| X5581 581-Bluegrass | 7/8 Yard    | 1 Bolt  |
| X5582 87-Blueberry  | 1 1/4 Yards | 1 Bolt  |
| X5583 D7-Dusty Blue | 1 1/4 Yards | 1 Bolt  |
| X5584 307-Snow      | 1 1/8 Yards | 1 Bolt  |
| X5596 65-Denim      | 5/8 Yard    | 1 Bolt  |
| 885 443-Seasalt     | 5 Yards     | 4 Bolts |
| 1895 307-Snow       | 5/8 Yard    | 1 Bolt  |
| 1895 550-Big Sur    | 3/4 Yard*   | 1 Bolt  |

\* includes binding

| GREEN              | 1 KIT        | 9 KITS  |
|--------------------|--------------|---------|
| S4705 20-Natural   | 4 Yards      | 3 Bolts |
| X5580 728-Woodland | 1 Yard       | 1 Bolt  |
| X5581 227-Sprout   | 5/8 Yard     | 1 Bolt  |
| X5582 727-Garden   | 1 1/8 Yards  | 1 Bolt  |
| X5583 220-Fern     | 1 1/2 Yards* | 1 Bolt  |
| X5584 98-Moss      | 1 Yard       | 1 Bolt  |
| X5585 58-Earth     | 5/8 Yard     | 1 Bolt  |
| 1895 307-Snow      | 5/8 Yard     | 1 Bolt  |