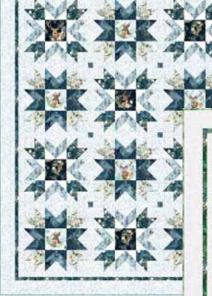

## ARANYANI

Green: 70 ½ " x 90" Blue: 90" x 90"

Quilt design by Quilt Boss Design, featuring Forest Fawn, a Hoffman Spectrum Digital Print collection.

Forest stars of the show are ready for their close up with this stunning pattern and fabric combination.