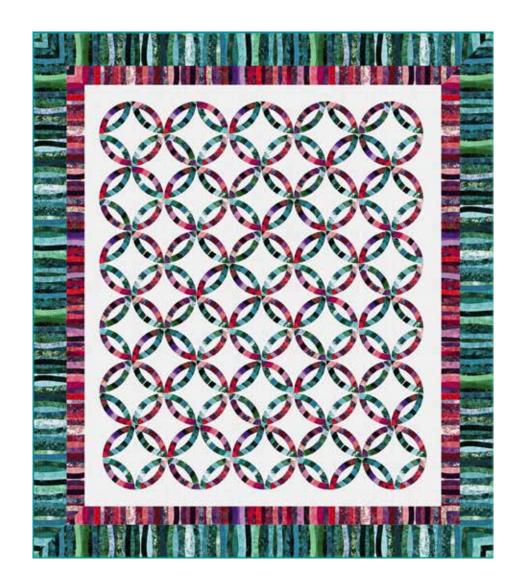

Finished Quilt: 80" x 92"

Quilt design by QuiltFOX Design, featuring Hoffman Waves 2, a Spectrum Digital Print collection.

The Double Wedding Ring quilt is a traditional pattern made with curved piecing after several small pieces are sewn together. Here Judit takes a short-cut and achieves the same look with fusible appliqué.

PURCHASE PATTERN QuiltFOX-Design.com

| FABRICS          | 1 KIT       | 12 KITS |
|------------------|-------------|---------|
| S4705 20-Natural | 4 1/4 Yards | 4 Bolts |
| S4832 12-Pink    | 1 3/4 Yards | 2 Bolts |
| S4832 73-Ocean   | 2 1/2 Yards | 2 Bolts |
| 1895 174-Seamist | 3/4 Yard*   | 1 Bolt  |
| * binding        |             |         |