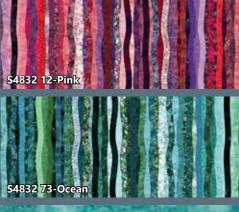

PURCHASE PATTERN QuiltFOX-Design.com

| FABRICS          | 1 KIT       | 12 KITS |
|------------------|-------------|---------|
| S4705 20-Natural | 4 1/4 Yards | 4 Bolts |
| S4832 12-Pink    | 1 3/4 Yards | 2 Bolts |
| S4832 73-Ocean   | 2 1/2 Yards | 2 Bolts |
| 1895 174-Seamist | 3/4 Yard*   | 1 Bolt  |
| * binding        |             |         |