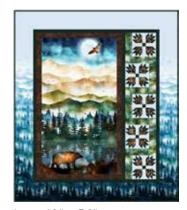

## **BEAR HUGS**

S4705 157-Verde

T4878 482-Breeze

**PURCHASE PATTERN** 

FabricAddict.net CheckerDist.com

Lap: 48" x 56"

Twin: 70" x 78"

| FABRICS                | <b>LAP</b><br>1 kit | <b>TWIN</b><br>1 kit | <b>QUEEN</b><br>1 kit |
|------------------------|---------------------|----------------------|-----------------------|
| S4705 157-Verde        | 1 1/2 Yards*        | 2 Yards*             | 2 1/2 Yards*          |
| T4878 482-Breeze       | 1 Yard              | 1 Yard               | 1 Yard                |
| V5227 524-Moonstruck   | 3/4 Yard            | 3/4 Yard             | 3/4 Yard              |
| V5228 524-Moonstruck   | -                   | 1 3/4 Yards          | 2 3/4 Yards           |
| V5229 702-Deep Emerald | -                   | 3/4 Yard             | 3/4 Yard              |
| V5230 696-Bear         | 1/4 Yard            | 1/4 Yard             | 1/4 Yard              |
| V5231 141-Pine         | 1/2 Yard            | 1/2 Yard             | 1/2 Yard              |
| V5232 1-Azure          | 1 1/2 Yards         | 1 1/2 Yards          | 1 1/2 Yards           |
| 885 251-Kashmir        | 1/4 Yard            | 1 1/2 Yards          | 2 3/4 Yards           |