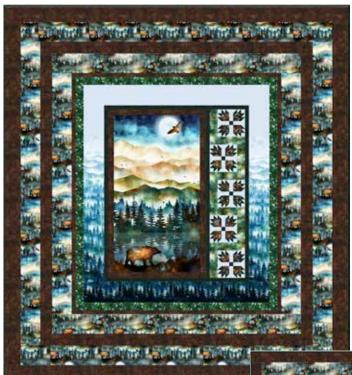

## **BEAR HUGS**

S4705 157-Verde

T4878 482-Breeze

**PURCHASE PATTERN** 

FabricAddict.net CheckerDist.com

Lap: 48" x 56"

Twin: 70" x 78"

| FABRICS                | <b>LAP</b><br>1 kit | <b>TWIN</b><br>1 kit | <b>QUEEN</b><br>1 kit |
|------------------------|---------------------|----------------------|-----------------------|
| S4705 157-Verde        | 1 1/2 Yards*        | 2 Yards*             | 2 1/2 Yards*          |
| T4878 482-Breeze       | 1 Yard              | 1 Yard               | 1 Yard                |
| V5227 524-Moonstruck   | 3/4 Yard            | 3/4 Yard             | 3/4 Yard              |
| V5228 524-Moonstruck   | -                   | 1 3/4 Yards          | 2 3/4 Yards           |
| V5229 702-Deep Emerald | -                   | 3/4 Yard             | 3/4 Yard              |
| V5230 696-Bear         | 1/4 Yard            | 1/4 Yard             | 1/4 Yard              |
| V5231 141-Pine         | 1/2 Yard            | 1/2 Yard             | 1/2 Yard              |
| V5232 1-Azure          | 1 1/2 Yards         | 1 1/2 Yards          | 1 1/2 Yards           |
| 885 251-Kashmir        | 1/4 Yard            | 1 1/2 Yards          | 2 3/4 Yards           |