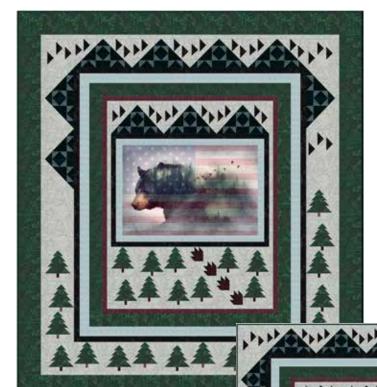

## BEAR PAUSE

V5183 125-Mahogany

1895 55-Charcoal

1895 157-Verde

1895 483-Fog

1895 515-Rum Raisin

1895 587-February

1895 702-Deep Emerald

1895 704-Deep Earth

**PURCHASE PATTERN** FabricAddict.net CheckerDist.com

Throw: 67" x 80"

| FABRICS               | THROW<br>1 kit | <b>QUEEN</b><br>1 kit | KING<br>1 kit |
|-----------------------|----------------|-----------------------|---------------|
| V5216 696-Bear        | 1 Panel        | 1 Panel               | 1 Panel       |
| V5183 125-Mahogany    | 1/4 Yard       | 1/4 Yard              | 1/4 Yard      |
| 1895 55-Charcoal      | 1/8 Yard       | 1/2 Yard              | 1/2 Yard      |
| 1895 157-Verde        | 2 Yards        | 2 1/2 Yards           | 4 3/4 Yards   |
| 1895 483-Fog          | 1 3/4 Yards    | 4 3/4 Yards           | 4 3/4 Yards   |
| 1895 515-Rum Raisin   | 1/2 Yard       | 1/2 Yard              | 1/2 Yard      |
| 1895 587-February     | 1 1/4 Yards    | 1 1/2 Yards           | 1 1/2 Yards   |
| 1895 702-Deep Emerald | 1 1/2 Yards*   | 2 1/4 Yards*          | 2 1/4 Yards*  |
| 1895 704-Deep Earth   | 1/2 Yard       | 1 1/2 Yards           | 1 1/2 Yards   |