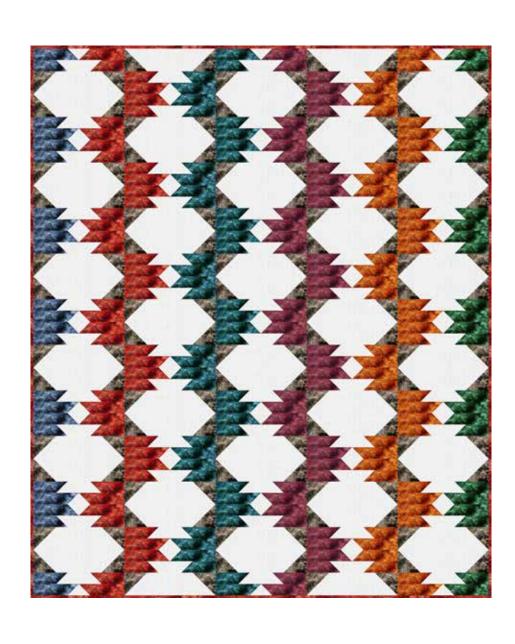

## BEAR TRACK

| S4705 20-Natural  |         |
|-------------------|---------|
|                   | <u></u> |
| S4824 19-Navy     |         |
| S4824 21-Teal     |         |
|                   |         |
| S4824 31-Emerald  | 6.2     |
| S4824 36-Amber    |         |
| S4824 37-Brick    |         |
| S-103-15/1-Diller | 183.2   |

S4824 67-Flame

\$4824 584-Granite

**PURCHASE PATTERN** QuiltFOXDesign.com

| FABRICS           | 1 KIT        | 8 KITS  |
|-------------------|--------------|---------|
| S4705 20-Natural  | 5 Yards      | 3 Bolts |
| S4824 19-Navy     | 1/2 Yard     | 1 Bolt  |
| S4824 21-Teal     | 1 Yard       | 1 Bolt  |
| S4824 31-Emerald  | 1/2 Yard     | 1 Bolt  |
| S4824 36-Amber    | 1 Yard       | 1 Bolt  |
| S4824 37-Brick    | 1 Yard       | 1 Bolt  |
| S4824 67-Flame    | 1 3/4 Yards* | 1 Bolt  |
| S4824 584-Granite | 1 1/4 Yards  | 1 Bolt  |