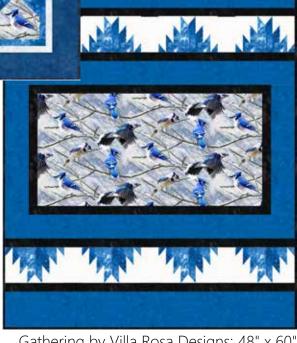

885 7-Blue

1895 92-Slate

1895 541-Peace

1895 123-Lapis

1895 704-Deep Earth

**PURCHASE PATTERNS** VillaRosaDesigns.com

Gathering by Villa Rosa Designs: 48" x 60"

| BJBF FABRICS               | 1 KIT       | 12 KITS |
|----------------------------|-------------|---------|
| R7690 176S-Ice Silver      | 1/4 Yard    | 1 Bolt  |
| R7690 190S-Ice Blue Silver | 1/4 Yard    | 1 Bolt  |
| V5214 262-Blue Jay         | 3/4 Yard    | 1 Bolt  |
| 839 261-Blue Jay           | 5/8 Yard    | 1 Bolt  |
| 884 17-Cobalt              | 1/3 Yard    | 1 Bolt  |
| 885 7-Blue                 | 1 1/8 Yds.* | 1 Bolt  |
| 1895 92-Slate              | 1/8 Yard    | 1 Bolt  |
| 1895 541-Peace             | 1/4 Yard    | 1 Bolt  |

|  | GATHERING FABRICS        | 1 KIT       | 12 KITS |
|--|--------------------------|-------------|---------|
|  | G8555 3S-White Silver    | 1/2 Yard    | 1 Bolt  |
|  | V5214 262-Blue Jay       | 3/4 Yard    | 1 Bolt  |
|  | 839 261-Blue Jay         | 1/2 Yard    | 1 Bolt  |
|  | 1895 123-Lapis           | 1 1/8 Yds.  | 1 Bolt  |
|  | 1895 704-Deep Earth      | 1 1/8 Yds.* | 1 Bolt  |
|  | * in almada a lainadinan |             |         |