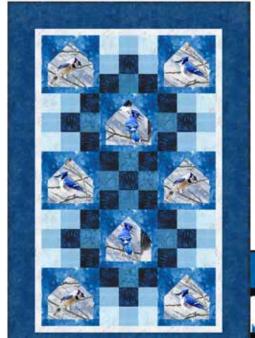

## BLUE JAY BIRD FEEDERS &GATHERING

Digital Print collection.

**BLUE JAY BIRD FEEDERS** 

**GATHERING** 

R7690 176S-Ice Silver

R7690 190S-Ice Blue Slvr.

**G8555 3S-White Silver** 

884 17-Cobalt

885 7-Blue

1895 92-Slate

1895 541-Peace

1895 123-Lapis

1895 704-Deep Earth

**PURCHASE PATTERNS** VillaRosaDesigns.com

Gathering by Villa Rosa Designs: 48" x 60"

| BJBF FABRICS               | 1 KIT       | 12 KITS |
|----------------------------|-------------|---------|
| R7690 176S-Ice Silver      | 1/4 Yard    | 1 Bolt  |
| R7690 190S-Ice Blue Silver | 1/4 Yard    | 1 Bolt  |
| V5214 262-Blue Jay         | 3/4 Yard    | 1 Bolt  |
| 839 261-Blue Jay           | 5/8 Yard    | 1 Bolt  |
| 884 17-Cobalt              | 1/3 Yard    | 1 Bolt  |
| 885 7-Blue                 | 1 1/8 Yds.* | 1 Bolt  |
| 1895 92-Slate              | 1/8 Yard    | 1 Bolt  |
| 1895 541-Peace             | 1/4 Yard    | 1 Bolt  |