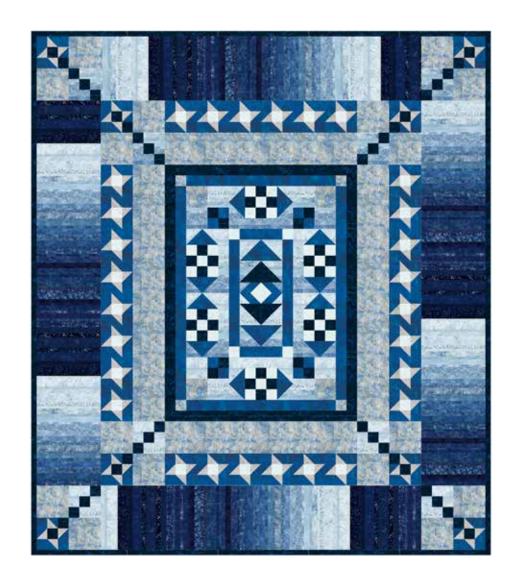

## BLUE WAVES

Finished Quilt: 60" x 72"

Quilt design by Glenda Wilder, featuring Hoffman Waves, a Hoffman Spectrum Digital Print collection.

The fabric provides a beautiful piano-key effect without extensive cutting and piecing!