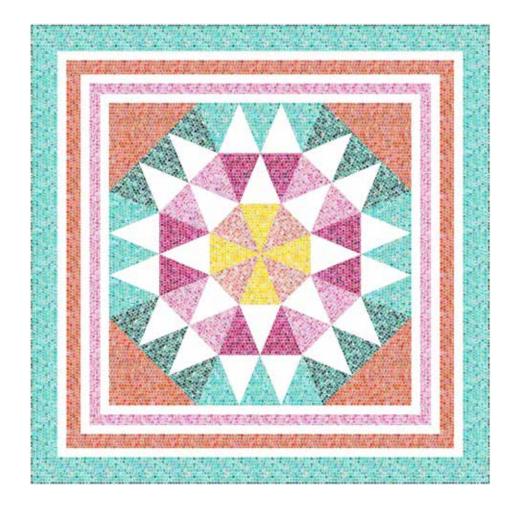

Finished Quilt: 64" x 64"

Quilt design by Needle in a Hayes Stack featuring, Mosaic Masterpiece, a Hoffman Spectrum Digital Print collection, designed by Cheryl Lynch.

A traditional mosaic work of art with rich color and texture.