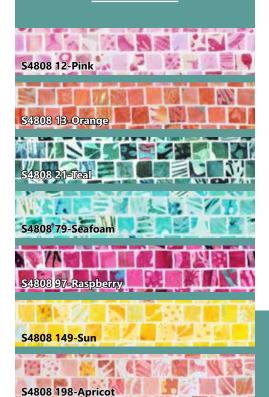

PURCHASE PATTERN NeedleInAHayesStack.biz

| FABRICS            | 1 KIT       | 8 KITS |
|--------------------|-------------|--------|
| S4808 12-Pink      | 3/4 Yard    | 1 Bolt |
| S4808 13-Orange    | 1 Yard      | 1 Bolt |
| S4808 21-Teal      | 1 Yard*     | 1 Bolt |
| S4808 79-Seafoam   | 1 1/2 Yards | 1 Bolt |
| S4808 97-Raspberry | 1/4 Yard    | 1 Bolt |
| S4808 149-Sun      | 1/4 Yard    | 1 Bolt |
| S4808 198-Apricot  | 1/4 Yard    | 1 Bolt |
| 100 618-Zinc       | 1 3/4 Yards | 1 Bolt |
| * includes binding |             |        |