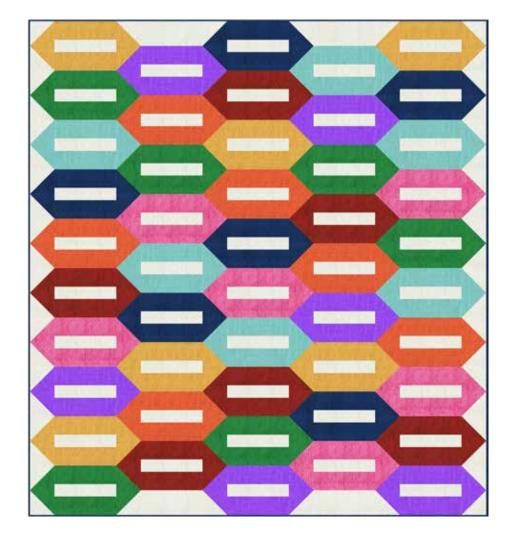

| FABRICS             | 1 KIT        | 7 KITS |
|---------------------|--------------|--------|
| S4705 20-Natural    | 2 Yards      | 1 Bolt |
| S4705 41-Aqua       | 7/8 Yard     | 1 Bolt |
| S4705 81-Violet     | 7/8 Yard     | 1 Bolt |
| X5596 47-Gold       | 7/8 Yard     | 1 Bolt |
| X5596 460-Squash    | 7/8 Yard     | 1 Bolt |
| X5684 5-Red         | 7/8 Yard     | 1 Bolt |
| X5684 8-Green       | 7/8 Yard     | 1 Bolt |
| X5684 19-Navy       | 1 5/8 Yards* | 1 Bolt |
| X5684 404-Bubblegum | 7/8 Yard     | 1 Bolt |
| * includes binding  |              |        |

## BOLTS

| S4705 20-Natural |
|------------------|
| S4705 41-Aqua    |
| S4705 81-Violet  |
| X5596 47-Gold    |
| X5596 460-Squash |
| X5684 5-Red      |
| X5684 8-Green    |
| X5684 19-Navy    |

X5684 404-Bubblegum