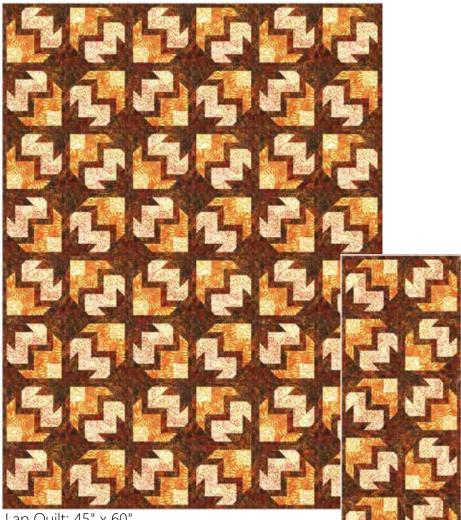

Lap Quilt: 45" x 60"

Runner: 15" x 45"

| FABRICS            | <b>LAP</b><br>1 kit | <b>LAP</b><br>8 kits | <b>RUNNER</b><br>1 kit | <b>RUNNER</b><br>8 kits |
|--------------------|---------------------|----------------------|------------------------|-------------------------|
| 884 529-Marigold   | 1 1/4 Yds.          | 1 Bolt               | 1/2 Yard               | 1 Bolt                  |
| V2528 351-Sunny    | 1 5/8 Yds.          | 1 Bolt               | 1/2 Yard               | 1 Bolt                  |
| V2536 389-Paprika  | 6 1/8 Yds.**        | 4 Bolts              | 1 3/4 Yds.**           | 1 Bolt                  |
| V2538 110-Daffodil | 1 1/4 Yds.          | 1 Bolt               | 1/4 Yard               | 1 Bolt                  |

## **BOW TIE**

Finished Lap Quilt: 45" x 60"

Quilt and runner designs by Fairy Lake Quilts, featuring Hoffman Bali

The quilt and runner are assembled using a quilt-as-you-go technique. The Fun & Done Quilting method blocks together, and you're done!