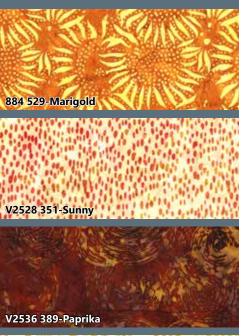

Lap Quilt: 45" x 60"

Runner: 15" x 45"

| FABRICS            | <b>LAP</b><br>1 kit | <b>LAP</b><br>8 kits | <b>RUNNER</b><br>1 kit | <b>RUNNER</b><br>8 kits |
|--------------------|---------------------|----------------------|------------------------|-------------------------|
| 884 529-Marigold   | 1 1/4 Yds.          | 1 Bolt               | 1/2 Yard               | 1 Bolt                  |
| V2528 351-Sunny    | 1 5/8 Yds.          | 1 Bolt               | 1/2 Yard               | 1 Bolt                  |
| V2536 389-Paprika  | 6 1/8 Yds.**        | 4 Bolts              | 1 3/4 Yds.**           | 1 Bolt                  |
| V2538 110-Daffodil | 1 1/4 Yds.          | 1 Bolt               | 1/4 Yard               | 1 Bolt                  |

\*\* includes binding and backing