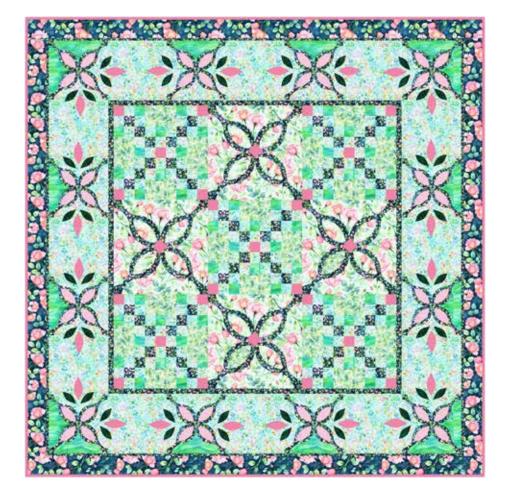

## **BRIAR ROSE**

Finished Quilt: 87" x 87"

Quilt design by Tourmaline & Thyme Quilts featuring, Brilliant Blooms, a Hoffman Spectrum Digital Print collection.

Make simple piecing mesmerizing by adding a little appliqué. This romantic quilt has very few thorns, so is sure to please.