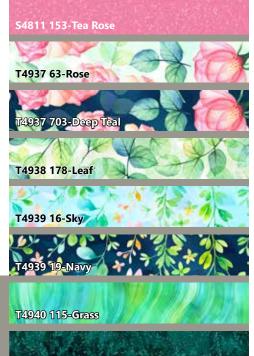

| FABRICS             | 1 KIT        | 8 KITS  |
|---------------------|--------------|---------|
| S4811 153-Tea Rose  | 1 1/2 Yards* | 1 Bolt  |
| T4937 63-Rose       | 1 1/4 Yards  | 1 Bolt  |
| T4937 703-Deep Teal | 1 1/4 Yards  | 1 Bolt  |
| T4938 178-Leaf      | 3/4 Yard     | 1 Bolt  |
| T4939 16-Sky        | 3 1/4 Yards  | 2 Bolts |
| T4939 19-Navy       | 3 1/4 Yards  | 2 Bolts |
| T4940 115-Grass     | 1 1/4 Yards  | 1 Bolt  |
| T4960 21G-Teal Gold | 1/2 Yard     | 1 Bolt  |
| 1895 153-Tea Rose   | 1/2 Yard     | 1 Bolt  |
| * includes binding  |              |         |

T4960 21G-Teal Gold

1895 153-Tea Rose

PURCHASE PATTERN TourmalineThymeQuilts.com