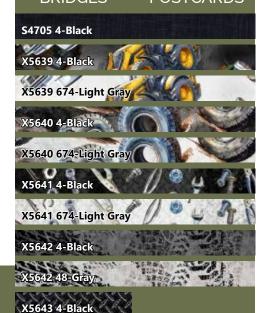

Postcards (PC): 44 ½" x 53 ½"

| FABRICS              | <b>B</b><br>1 kit | <b>PC</b><br>1 kit | E        |
|----------------------|-------------------|--------------------|----------|
| S4705 4-Black        | 17/8 Yds.*        | 1 Yard*            | X5642 4- |
| X5639 4-Black        | 1/4 Yard          | 1 FQ               | X5642 48 |
| X5639 674-Light Gray | 1 5/8 Yds.        | 1 FQ               | X5643 4- |
| X5640 4-Black        | 1/4 Yard          | 1 FQ               | X5643 29 |
| X5640 674-Light Gray | 1/4 Yard          | 1 FQ               | X5644 30 |
| X5641 4-Black        | 1/4 Yard          | 1 FQ               | X5644 55 |
| X5641 674-Light Gray | 1/4 Yard          | 1 FQ               | X5644 67 |

| FABRICS              | <b>B</b><br>1 kit | <b>PC</b><br>1 kit |
|----------------------|-------------------|--------------------|
| X5642 4-Black        | 1/4 Yard          | 1 FQ               |
| X5642 48-Gray        | 1/4 Yard          | 1/3 Yard           |
| X5643 4-Black        | 1/4 Yard          | _                  |
| X5643 296-Steel      | 1/4 Yard          | 1 FQ               |
| X5644 305-Gravel     | 5/8 Yard          | _                  |
| X5644 55-Charcoal    | _                 | 1 Yard             |
| X5644 674-Light Gray | 1/4 Yard          | —                  |

> Rumble and tumble with

**BRIDGES POSTCARDS** 

X5643 296-Steel

X5644 55-Charcoal X5644 305-Gravel

X5644 674-Light Gray

**PURCHASE PATTERNS** QuiltingRenditions.com