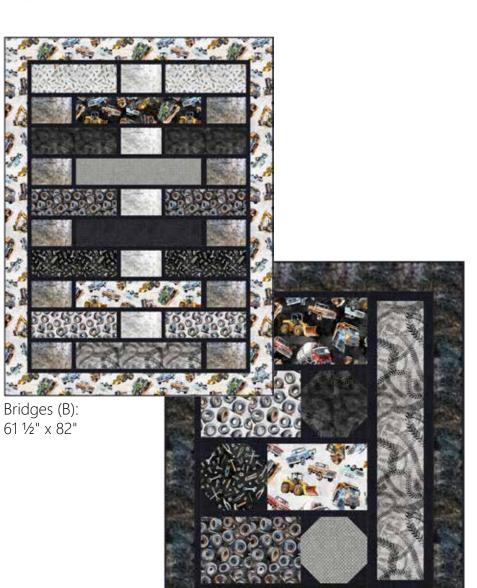

## BRIDGES AND POSTCARDS

Finished Bridges Quilt: 61 1/2" x 82" Finished Postcards Quilt: 44 ½" x 53 ½"

> Quilt designs by Quilting Renditions, featuring Hammer Down, a Hoffman Spectrum Digital Print collection.

> Rumble and tumble with

**BRIDGES POSTCARDS** 

X5643 296-Steel

X5644 55-Charcoal X5644 305-Gravel

X5644 674-Light Gray

**PURCHASE PATTERNS** QuiltingRenditions.com