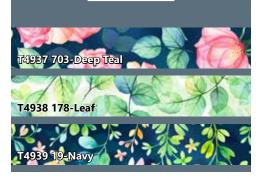

Hollman Spectrum Digital

| FABRICS              | 1 KIT        | 9 KITS  |
|----------------------|--------------|---------|
| T4937 703-Deep Teal  | 1 Yard       | 1 Bolt  |
| T4938 178-Leaf       | 1 Yard       | 1 Bolt  |
| T4939 19-Navy        | 1 3/8 Yards* | 1 Bolt  |
| 100 618-Zinc         | 5 Yards      | 3 Bolts |
| 885 162-Jewel        | 3/4 Yard     | 1 Bolt  |
| 1895 153-Tea Rose    | 1/8 Yard     | 1 Bolt  |
| 1895 226-Seaholly    | 1/2 Yard     | 1 Bolt  |
| 1895 445-Spearmint   | 1/4 Yard     | 1 Bolt  |
| 1895 630-Ballet Pink | 3/8 Yard     | 1 Bolt  |
| * includes binding   |              |         |