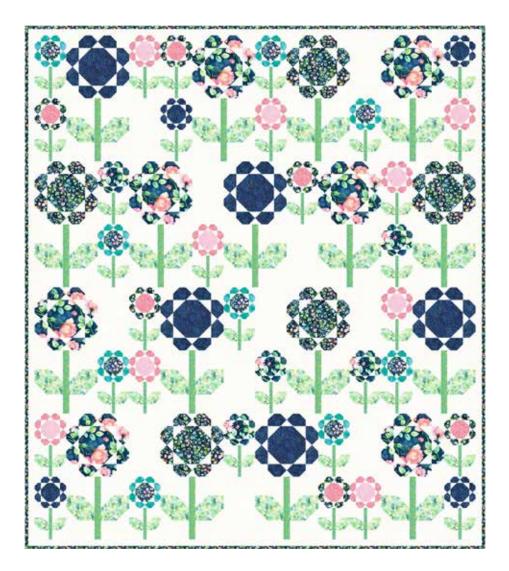

BRILLIANT GARDEN

Finished Quilt: 72" x 82"

Quilt design by Coach House Designs featuring, Brilliant Blooms, a Hoffman Spectrum Digital Print collection.

The sweetest quilt lets you stroll through a happy garden every time you cuddle up!