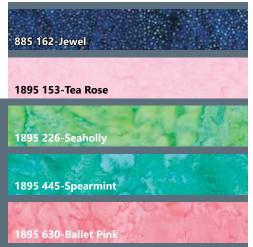

Hollman Spectrum Digital

| FABRICS              | 1 KIT        | 9 KITS  |
|----------------------|--------------|---------|
| T4937 703-Deep Teal  | 1 Yard       | 1 Bolt  |
| T4938 178-Leaf       | 1 Yard       | 1 Bolt  |
| T4939 19-Navy        | 1 3/8 Yards* | 1 Bolt  |
| 100 618-Zinc         | 5 Yards      | 3 Bolts |
| 885 162-Jewel        | 3/4 Yard     | 1 Bolt  |
| 1895 153-Tea Rose    | 1/8 Yard     | 1 Bolt  |
| 1895 226-Seaholly    | 1/2 Yard     | 1 Bolt  |
| 1895 445-Spearmint   | 1/4 Yard     | 1 Bolt  |
| 1895 630-Ballet Pink | 3/8 Yard     | 1 Bolt  |
| * includes binding   |              |         |