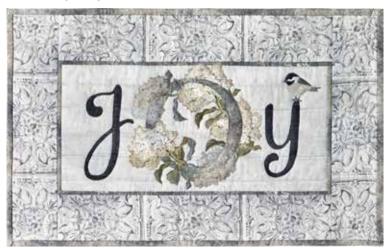

## BUCKETS OF BLOOMS, WORDS OF INSPIRATION, & JOY

Finished BOB Quilt: 20" x 18" Finished WOI Quilt: 14" x 14" Finished JOY Quilt: 24" x 15"

Quilt designs by McKenna Ryan, featuring her signature Spectrum Digital Print collection, Vintage Farmhouse.

MRD17 289-Off White

**PURCHASE PATTERN** PineNeedles.com

1895 28-Silver

Buckets of Blooms (BOB): 20" x 18"

Words of Inspiration (WOI): 14" x 14"

Joy: 24" x 15"

Buckets of Blooms and Joy are offered as a KITS BY THE DOZEN