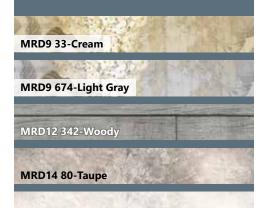

| FABRICS                | <b>BOB</b><br>1 kit | <b>WOI</b><br>1 kit | JOY<br>1 kit |
|------------------------|---------------------|---------------------|--------------|
| MRD9 33-Cream          | 1/4 Yard            | _                   | _            |
| MRD9 674-Light Gray    | 1/4 Yard            | 1/4 Yard            | 1/4 Yard     |
| MRD12 342-Woody        | 5/8 Yard            | 5/8 Yard            | _            |
| MRD14 80-Taupe         | 1/8 Yard            | 1/8 Yard            | 5/8 Yard*    |
| MRD14 134-Parchment    | 1/8 Yard            | 1/8 Yard            | _            |
| MRD15 76-Pewter        | 1/4 Yard            | —                   | —            |
| MRD15 289-Off White    | _                   | —                   | 1/3 Yard     |
| MRD16 119-Vintage      | _                   | 1/8 Yard            | —            |
| MRD16 342-Woody        | _                   | _                   | 1/8 Yard     |
| MRD17 289-Off White    | _                   | _                   | 1/4 Yard     |
| MRD17 A4-Antique Black | 1/2 Yard            | 1/8 Yard            | 1/8 Yard     |
| 1895 4-Black           | _                   | _                   | 1/8 Yard     |
| 1895 28-Silver         | 1/8 Yard            | _                   | _            |