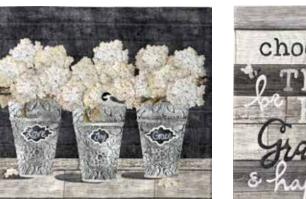

## BUCKETS OF BLOOMS, WORDS OF INSPIRATION, & JOY

Finished BOB Quilt: 20" x 18" Finished WOI Quilt: 14" x 14" Finished JOY Quilt: 24" x 15"

Quilt designs by McKenna Ryan, featuring her signature Spectrum Digital Print collection, Vintage Farmhouse.

MRD17 289-Off White

**PURCHASE PATTERN** PineNeedles.com

1895 28-Silver

Buckets of Blooms (BOB): 20" x 18"

Words of Inspiration (WOI): 14" x 14"

Joy: 24" x 15"

Buckets of Blooms and Joy are offered as a KITS BY THE DOZEN