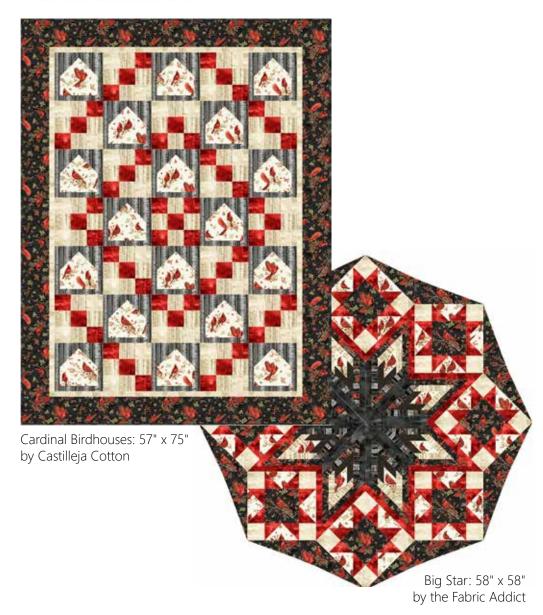

**BIRDHOUSES** 

BIG STAR

X7795 4G-Black Gold

G8555 4G-Black Gold

X7797 20G-Natural Gold

X7797 4G-Black Gold

X7797 78G-Scarlet Gold

**PURCHASE PATTERNS** FabricAddict.net

| FABRICS                | BIRDHOUSES<br>1 kit | BIRDHOUSES<br>12 kits | BIG STAR<br>1 kit | <b>BIG STAR</b><br>7 kits |
|------------------------|---------------------|-----------------------|-------------------|---------------------------|
| G8555 4G-Black Gold    | _                   | _                     | 3/8 Yard          | 1 Bolt                    |
| X7794 4G-Black Gold    | _                   | _                     | 3/8 Yard          | 1 Bolt                    |
| X7795 33G-Cream Gold   | 2/3 Yard            | 1 Bolt                | 3/8 Yard          | 1 Bolt                    |
| X7795 4G-Black Gold    | 1 1/4 Yards         | 1 Bolt                | _                 | _                         |
| X7796 20G-Natural Gold | 1 Yard              | 1 Bolt                | 3/4 Yards         | 1 Bolt                    |
| X7796 4G-Black Gold    | 1 Yard              | 1 Bolt                | 2 Yards*          | 1 Bolt                    |
| X7797 20G-Natural Gold | 5/8 Yard            | 1 Bolt                | 1/2 Yard          | 1 Bolt                    |
| X7797 4G-Black Gold    | 5/8 Yard*           | 1 Bolt                | 3/8 Yard          | 1 Bolt                    |
| X7797 78G-Scarlet Gold | 5/8 Yard            | 1 Bolt                | 1 Yard            | 1 Bolt                    |