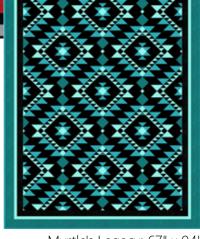

Cat Companions: 61" x 73"

Myrtle's Legacy: 67" x 94"

| CAT'S COMPANION<br>FABRICS | 1 KIT       | 10 KITS |
|----------------------------|-------------|---------|
| S4811 4-Black              | 1 Yard      | 1 Bolt  |
| S4811 5-Red                | 2 1/4 Yds.  | 2 Bolts |
| S4811 48-Gray              | 3/4 Yard    | 1 Bolt  |
| S4811 55-Charcoal          | 3/4 Yard    | 1 Bolt  |
| S4811 176-Ice              | 1 1/2 Yds.* | 1 Bolt  |

## CAT COMPANIONS & MYRTLE'S LEGACY

Finished Cats Quilt: 61" x 73" Finished Legacy Quilt: 67" x 94"

Quilt designs by QuiltFOX Design, featuring 24/7: Speckles.

celebrating the South West and our feline furs.

CAT'S COMPANION

**MYRTLE'S LEGACY** 

S4811 4-Black

**PURCHASE PATTERN** QuiltFOX-Design.com