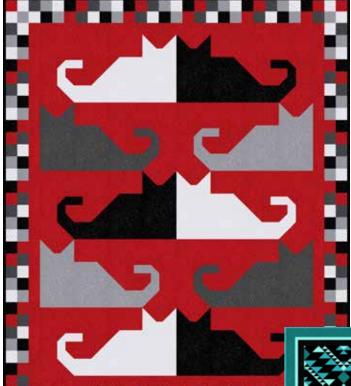

Cat Companions: 61" x 73"

Myrtle's Legacy: 67" x 94"

| CAT'S COMPANION<br>FABRICS | 1 KIT       | 10 KITS |
|----------------------------|-------------|---------|
| S4811 4-Black              | 1 Yard      | 1 Bolt  |
| S4811 5-Red                | 2 1/4 Yds.  | 2 Bolts |
| S4811 48-Gray              | 3/4 Yard    | 1 Bolt  |
| S4811 55-Charcoal          | 3/4 Yard    | 1 Bolt  |
| S4811 176-Ice              | 1 1/2 Yds.* | 1 Bolt  |

## CAT COMPANIONS & MYRTLE'S LEGACY

Finished Cats Quilt: 61" x 73" Finished Legacy Quilt: 67" x 94"

Quilt designs by QuiltFOX Design, featuring 24/7: Speckles.

celebrating the South West and our feline furs.

CAT'S COMPANION

**MYRTLE'S LEGACY** 

S4811 4-Black

**PURCHASE PATTERN** QuiltFOX-Design.com