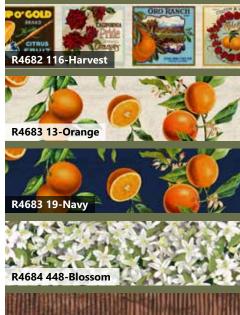

1895 467-Sea Cliff

PURCHASE PATTERN BearHugQuiltworks.com

| FABRICS             | 1 KIT        | 9 KITS  |
|---------------------|--------------|---------|
| R4682 116-Harvest   | 7/8 Yard     | 1 Bolt  |
| R4683 13-Orange     | 7/8 Yard     | 1 Bolt  |
| R4683 19-Navy       | 7/8 Yard     | 1 Bolt  |
| R4684 448-Blossom   | 1 1/4 Yards  | 1 Bolt  |
| R2284 108-Chocolate | 1 5/8 Yards* | 1 Bolt  |
| 1895 467-Sea Cliff  | 4 Yards      | 3 Bolts |
| * includes binding  |              |         |