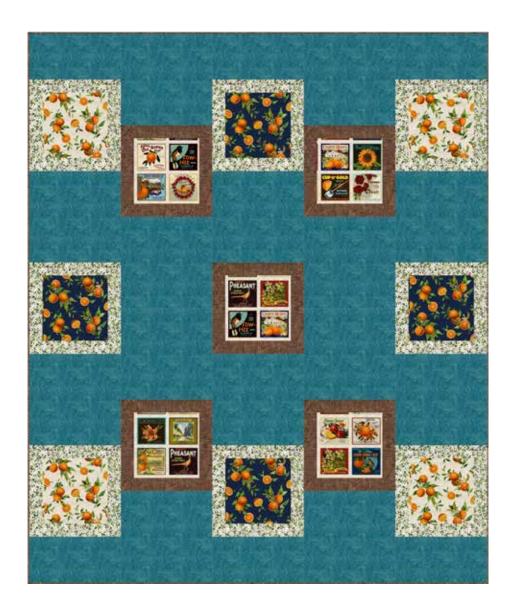

Finished Quilt: 70" x 84"

Quilt design by Bear Hug Quiltworks, featuring Orchard Bliss, a Hoffman Spectrum Digital Print collection.

A simple and striking design perfect for this tasty fabric collection.