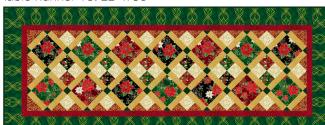

CHRISTMAS TABLE RUNNER WITH 4 PLACEMATES

> Runner: 22" x 58" Placemats: 14" x 21"

Runner and Placemat designs by Quilt FOX Design, featuring Blooming Holidays.

Deck the halls table style with these beauties!

PURCHASE PATTERN QuiltFOX-Design.com CheckerDist.com

Table Runner V1: 22" x 58"

Table Runner V2: 22" x 58'

Placemat V1: 14" x 21'

Placemat V2: 14" x 21

Table Runner V3: 22" x 58"

Placemat V3: 14" x 21"

Placemat V4: 14" x 21"