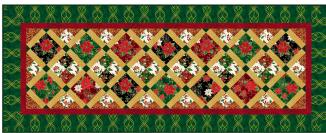

CHRISTMAS TABLE RUNNER WITH 4 PLACEMATES

> Runner: 22" x 58" Placemats: 14" x 21"

Runner and Placemat designs by Quilt FOX Design, featuring Blooming Holidays.

Deck the halls table style with these beauties!

PURCHASE PATTERN QuiltFOX-Design.com CheckerDist.com

Table Runner V1: 22" x 58"

Table Runner V2: 22" x 58'

Placemat V1: 14" x 21'

Placemat V2: 14" x 21

Table Runner V3: 22" x 58"

Placemat V3: 14" x 21"

Placemat V4: 14" x 21"

Table Runner V4: 22" x 58'

| FABRICS                | V1        | V2        | V3        | V4        |
|------------------------|-----------|-----------|-----------|-----------|
| X7788 4G-Black Gold    | 3/8 Yard  | 3/8 Yard  | 3/8 Yard  | 3/8 Yard  |
| X7788 60G-Hunter Gold  | 3/8 Yard  | 3/8 Yard  | 3/8 Yard  | 3/8 Yard  |
| X7788 78G-Scarlet Gold | 3/8 Yard  | 3/8 Yard  | 3/8 Yard  | 3/8 Yard  |
| X7790 20G-Natural Gold | —         | —         | 1/2 Yard  | 1/2 Yard  |
| X7790 60G-Hunter Gold  | 1/2 Yard  | —         | 1/2 Yard  | —         |
| X7790 78G-Scarlet Gold | —         | 1/2 Yard  | —         | 1/2 Yard  |
| X7791 20G-Natural Gold | 1/2 Yard  | 1/2 Yard  | —         | —         |
| X7791 4G-Black Gold    | 1/8 Yard  | 1/8 Yard  | 1/8 Yard  | 1/8 Yard  |
| X7791 60G-Hunter Gold  | 1/8 Yard  | 1/8 Yard  | 1/8 Yard  | 1/8 Yard  |
| X7791 78G-Scarlet Gold | 1/8 Yard  | 1/8 Yard  | 1/8 Yard  | 1/8 Yard  |
| X7792 60G-Hunter Gold  | —         | 3/8 Yard  | —         | 3/8 Yard  |
| X7792 78S-Scarlet Gold | 3/8 Yard  | —         | 3/8 Yard  | —         |
| X7793 47G-Gold Gold    | 3/8 Yard  | 3/8 Yard  | 3/8 Yard  | 3/8 Yard  |
| X7793 60G-Hunter Gold  | 3/8 Yard  | 7/8 Yard* | 3/8 Yard  | 7/8 Yard* |
| X7793 78G-Scarlet Gold | 7/8 Yard* | 3/8 Yard  | 7/8 Yard* | 3/8 Yard  |