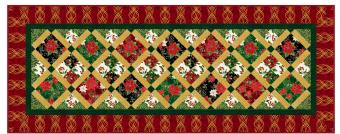

CHRISTMAS TABLE RUNNER WITH 4 PLACEMATES

> Runner: 22" x 58" Placemats: 14" x 21"

Runner and Placemat designs by Quilt FOX Design, featuring Blooming Holidays.

Deck the halls table style with these beauties!

PURCHASE PATTERN QuiltFOX-Design.com CheckerDist.com

Table Runner V1: 22" x 58"

Table Runner V2: 22" x 58'

Placemat V1: 14" x 21'

Placemat V2: 14" x 21

Table Runner V3: 22" x 58"

Placemat V3: 14" x 21"

Placemat V4: 14" x 21"