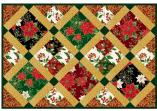

CHRISTMAS TABLE RUNNER WITH 4 PLACEMATES

> Runner: 22" x 58" Placemats: 14" x 21"

Runner and Placemat designs by Quilt FOX Design, featuring Blooming Holidays.

Deck the halls table style with these beauties!

PURCHASE PATTERN QuiltFOX-Design.com CheckerDist.com

Table Runner V1: 22" x 58"

Table Runner V2: 22" x 58'

Placemat V1: 14" x 21'

Placemat V2: 14" x 21

Table Runner V3: 22" x 58"

Placemat V3: 14" x 21"

Placemat V4: 14" x 21"