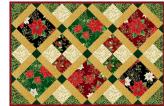

CHRISTMAS TABLE RUNNER WITH 4 PLACEMATES

> Runner: 22" x 58" Placemats: 14" x 21"

Runner and Placemat designs by Quilt FOX Design, featuring Blooming Holidays.

Deck the halls table style with these beauties!

PURCHASE PATTERN QuiltFOX-Design.com CheckerDist.com

Table Runner V1: 22" x 58"

Table Runner V2: 22" x 58'

Placemat V1: 14" x 21'

Placemat V2: 14" x 21

Table Runner V3: 22" x 58"

Placemat V3: 14" x 21"

Placemat V4: 14" x 21"