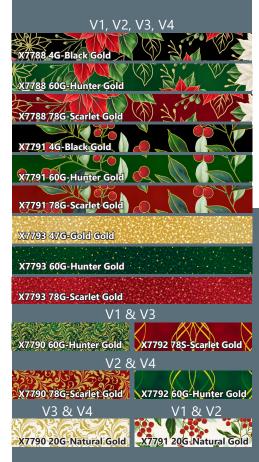

Table Runner V4: 22" x 58'

| FABRICS                | V1        | V2        | V3        | V4        |
|------------------------|-----------|-----------|-----------|-----------|
| X7788 4G-Black Gold    | 3/8 Yard  | 3/8 Yard  | 3/8 Yard  | 3/8 Yard  |
| X7788 60G-Hunter Gold  | 3/8 Yard  | 3/8 Yard  | 3/8 Yard  | 3/8 Yard  |
| X7788 78G-Scarlet Gold | 3/8 Yard  | 3/8 Yard  | 3/8 Yard  | 3/8 Yard  |
| X7790 20G-Natural Gold | —         | —         | 1/2 Yard  | 1/2 Yard  |
| X7790 60G-Hunter Gold  | 1/2 Yard  | —         | 1/2 Yard  | —         |
| X7790 78G-Scarlet Gold | —         | 1/2 Yard  | —         | 1/2 Yard  |
| X7791 20G-Natural Gold | 1/2 Yard  | 1/2 Yard  | —         | —         |
| X7791 4G-Black Gold    | 1/8 Yard  | 1/8 Yard  | 1/8 Yard  | 1/8 Yard  |
| X7791 60G-Hunter Gold  | 1/8 Yard  | 1/8 Yard  | 1/8 Yard  | 1/8 Yard  |
| X7791 78G-Scarlet Gold | 1/8 Yard  | 1/8 Yard  | 1/8 Yard  | 1/8 Yard  |
| X7792 60G-Hunter Gold  | —         | 3/8 Yard  | —         | 3/8 Yard  |
| X7792 78S-Scarlet Gold | 3/8 Yard  | —         | 3/8 Yard  | —         |
| X7793 47G-Gold Gold    | 3/8 Yard  | 3/8 Yard  | 3/8 Yard  | 3/8 Yard  |
| X7793 60G-Hunter Gold  | 3/8 Yard  | 7/8 Yard* | 3/8 Yard  | 7/8 Yard* |
| X7793 78G-Scarlet Gold | 7/8 Yard* | 3/8 Yard  | 7/8 Yard* | 3/8 Yard  |