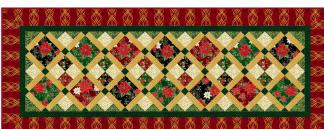

CHRISTMAS TABLE RUNNER WITH 4 PLACEMATES

> Runner: 22" x 58" Placemats: 14" x 21"

Runner and Placemat designs by Quilt FOX Design, featuring Blooming Holidays.

Deck the halls table style with these beauties!

PURCHASE PATTERN QuiltFOX-Design.com CheckerDist.com

Table Runner V1: 22" x 58"

Table Runner V2: 22" x 58'

Placemat V1: 14" x 21'

Placemat V2: 14" x 21

Table Runner V3: 22" x 58"

Placemat V3: 14" x 21"

Placemat V4: 14" x 21"