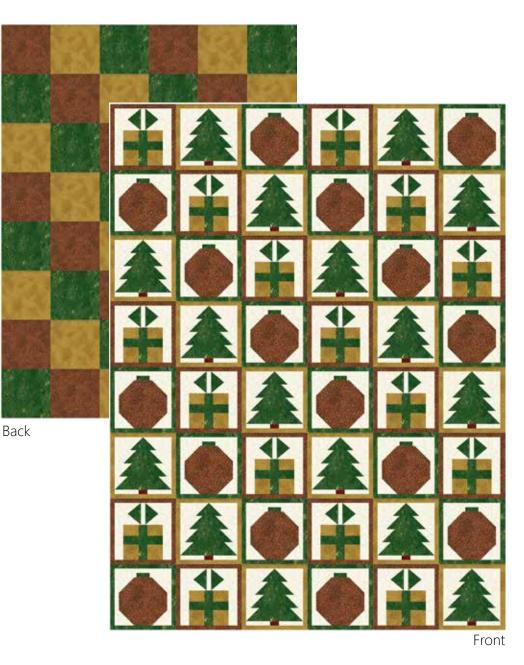

## CHRISTMAS BLING

Finished Quilt: 45" x 60"

Quilt design by Fairy Lake Quilts, featuring Christmas Classics and Blenders.

This quilt is assembled using clever quilt-as-you-go technique, therefore the fabric quantities include the backing.