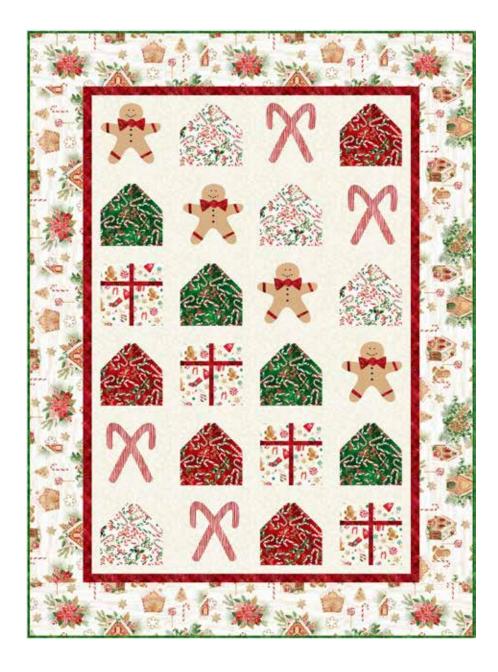

## CHRISTMAS CANDY

Finished Quilt: 50" x 68"

到提 湿 T4849 20G-Natural Gold T4850 20G-Natural Gold T4851 20G-Natural Gold T4852 5G-Red Gold

100 25-Beige

G8555 3G-White Gold

T4852 60G-Hunter Gold

**PURCHASE PATTERN** CastillejaCotton.com