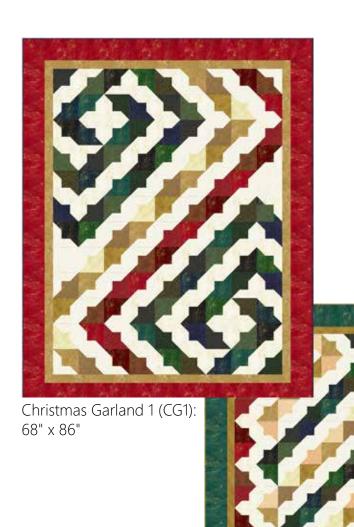

## CHRISTMAS GARLANDS

Quarter Bundle of our best

CHRISTMAS GARLAND 1

**CHRISTMAS GARLAND 2** 

G8555 3G-White Gold

R7690 20G-Natural Gold

**PURCHASE PATTERN** QuiltFOX-Design.com CheckerDist.com