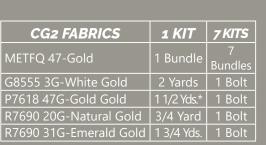

Christmas Garland 2 (CG2): 76" x 94"

| CG1 FABRICS            | 1 KIT      | 10 KITS       |
|------------------------|------------|---------------|
| METFQ 47-Gold          | 1 Bundle   | 10<br>Bundles |
| G8555 3G-White Gold    | 1 Yard     | 1 Bolt        |
| G8555 19G-Navy Gold    | 3/4 Yard*  | 1 Bolt        |
| R7690 20G-Natural Gold | 1 Yard     | 1 Bolt        |
| R7690 47G-Gold Gold    | 3/4 Yard   | 1 Bolt        |
| R7690 403G-Cherry Gold | 1 1/2 Yds. | 1 Bolt        |