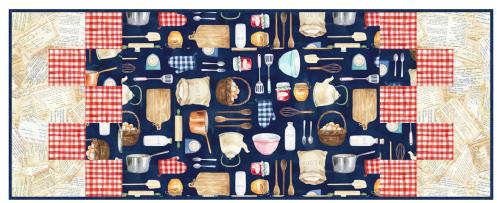

## Miss Clinnie Designo

Runner

Placemat

| <b>FABRICS</b>          | RUNNER    | 4 PLACEMATS | вотн     |
|-------------------------|-----------|-------------|----------|
| S4705 18-Royal          | 1/3 Yard* | 2/3 Yard*   | 1 Yard*  |
| V5264 18-Royal          | 5/8 Yard  | 5/8 Yard    | 1 Yard   |
| V5265 A25-Antique Beige | 1/3 Yard  | 1/3 Yard    | 1/2 Yard |
| V5269 403-Cherry        | 1/6 Yard  | 1/4 Yard    | 3/8 Yard |

binding

Finished Runner: 15" x 39"

Quilt design by Miss Winnie Designs, featuring a Dash of Love, a Hoffman Spectrum Digital Print collection.

Simple yet clever! We appreciate the juxstaposition of the in's and out's of the accent fabric. Well done!!