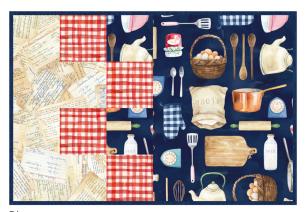

## Miss Clinnie Designo

Runner

Placemat

| <b>FABRICS</b>          | RUNNER    | 4 PLACEMATS | вотн     |
|-------------------------|-----------|-------------|----------|
| S4705 18-Royal          | 1/3 Yard* | 2/3 Yard*   | 1 Yard*  |
| V5264 18-Royal          | 5/8 Yard  | 5/8 Yard    | 1 Yard   |
| V5265 A25-Antique Beige | 1/3 Yard  | 1/3 Yard    | 1/2 Yard |
| V5269 403-Cherry        | 1/6 Yard  | 1/4 Yard    | 3/8 Yard |

binding

Finished Runner: 15" x 39"

Quilt design by Miss Winnie Designs, featuring a Dash of Love, a Hoffman Spectrum Digital Print collection.

Simple yet clever! We appreciate the juxstaposition of the in's and out's of the accent fabric. Well done!!