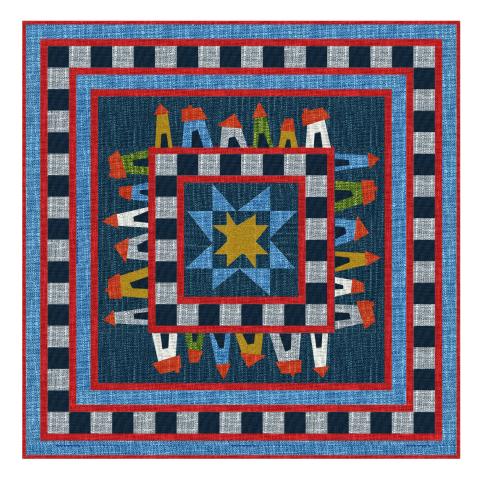

## CROOKED LANE

X5596 19-Navy X5596 47-Gold X5596 65-Denim X5596 76-Pewter X5596 115-Grass X5596 301-Bluebird

| FABRICS         | 1 KIT       | 8 KITS |
|-----------------|-------------|--------|
| X5596 19-Navy   | 3/4 Yard    | 1 Bolt |
| X5596 47-Gold   | 3/8 Yard    | 1 Bolt |
| X5596 65-Denim  | 1 7/8 Yards | 1 Bolt |
| X5596 76-Pewter | 5/8 Yard    | 1 Bolt |
| X5596 115-Grass | 1/4 Yard    | 1 Bolt |

| FABRICS            | 1 KIT        | 8 KITS |
|--------------------|--------------|--------|
| X5596 301-Bluebird | 1 3/8 Yards  | 1 Bolt |
| X5596 403-Cherry   | 1 1/2 Yards* | 1 Bolt |
| X5596 460-Squash   | 1/4 Yard     | 1 Bolt |
| X5596 483-Fog      | 1/4 Yard     | 1 Bolt |
| * includes binding |              |        |

X5596 403-Cherry

X5596 460-Squash

X5596 483-Fog

**PURCHASE PATTERN** GourmetQuilter.com CheckerDist.co