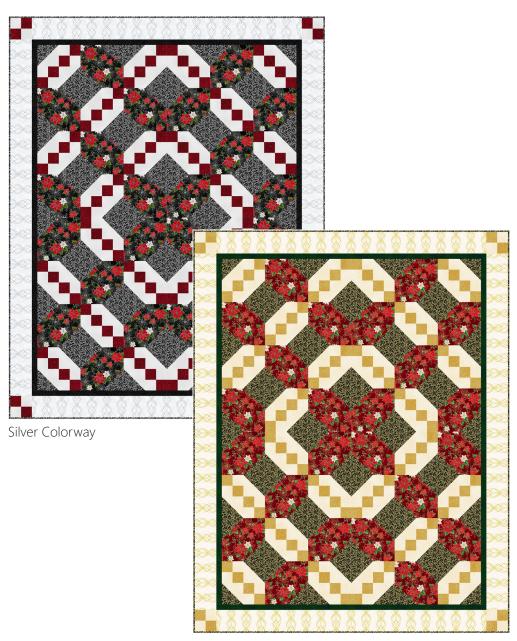

Gold Colorway

| SILVER                   | GOLD                   | 1 KIT        | 8 KITS |
|--------------------------|------------------------|--------------|--------|
| X7788 213S-Onyx Silver   | X7788 78G-Scarlet Gold | 1 1/4 Yards  | 1 Bolt |
| X7790 213S-Onyx Silver   | X7790 4G-Black Gold    | 1 3/4 Yards* | 1 Bolt |
| X7792 176S-Ice Silver    | X7792 20G-Natural Gold | 1 3/8 Yards  | 1 Bolt |
| X7793 10S-Crimson Silver | X7793 20G-Natural Gold | 3/4 Yard     | 1 Bolt |
| X7793 176S-Ice Silver    | X7793 47G-Gold Gold    | 1 1/4 Yards  | 1 Bolt |
| X7793 213S-Onyx Silver   | X7793 60G-Hunter Gold  | 5/8 Yard     | 1 Bolt |

## **CROSSWAYS**

**SILVER** 

X7792 176S-Ice Silver

X7793 10S-Crimson Silver

X7793 176S-Ice Silver

X7793 213S-Onyx Silver

**GOLD** 

X7792 20G-Natural Gold

X7793 20G-Natural Gold

X7793 47G-Gold Gold

X7793 60G-Hunter Gold

**PURCHASE PATTERN** BearHugQuiltworks.com