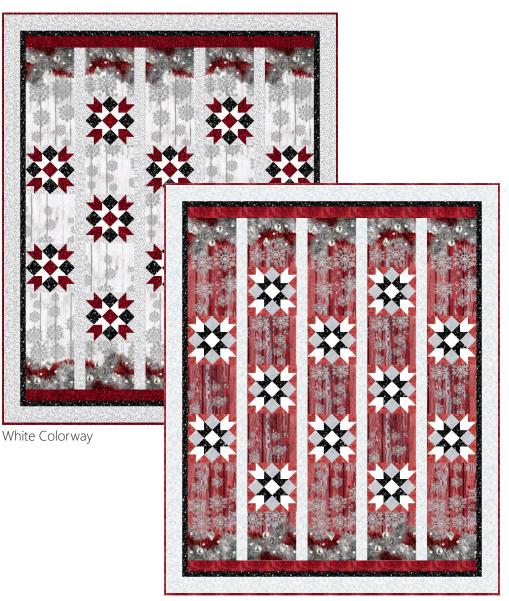

CONFIDENT BEGINNER I 1 DAY CLASS

Finished Quilt: 61 1/2" x 75 1/2"

Quilt design by Quilt Boss Design, featuring Frosted Holidays, a Hoffman Spectrum Digital Print collection.

Get the tinsel out with this stunning star and barnwood combo!

WHITE

G8555 3S-White Silver X7790 176S-Ice Silver X7793 10S-Crimson Silver X7801 213S-Onyx Silver RED G8555 3S-White Silver X7801 213S-Onyx Silver X7801 213S-Onyx Silver X7801 213S-Onyx Silver

1895 113-Frost 1895 568-Red Velvet

PURCHASE PATTERN QuiltBossDesign.com

Red Colorway

| FABRICS                    | WHITE<br>1 KIT | RED<br>1 KIT | 7 KITS |
|----------------------------|----------------|--------------|--------|
| G8555 3S-White Silver      | 1/2 Yard       | 5/8 Yard     | 1 Bolt |
| X5565 3-White              | 1 3/4 Yards    | —            | 1 Bolt |
| X5565 5-Red                | —              | 1 3/4 Yards  | 1 Bolt |
| X7790 176S-Ice Silver      | 2 Yards        | —            | 1 Bolt |
| X7793 10S-Crimson Silver   | 1 3/8 Yards*   | —            | 1 Bolt |
| X7801 213S-Onyx Silver     | 7/8 Yard       | 7/8 Yard     | 1 Bolt |
| X7801 597S-December Silver | —              | 1 1/4 Yards  | 1 Bolt |
| 1895 83-Barn Red           | —              | 3/4 Yard     | 1 Bolt |
| 1895 113-Frost             | —              | 5/8 Yard     | 1 Bolt |
| 1895 568-Red Velvet        | —              | 3/4 Yard*    | 1 Bolt |
| * includes binding         |                |              |        |