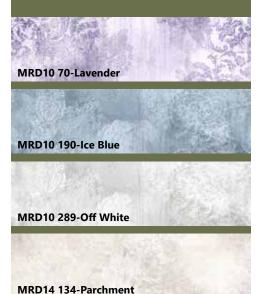

Rag Quilt (RQ): 53" x 68"

| FABRICS             | TRADITIONAL<br>1 kit | TRADITIONAL<br>10 kits | <b>RAG</b><br>1 kit | <b>RAG</b><br>7 kits |
|---------------------|----------------------|------------------------|---------------------|----------------------|
| MRD10 70-Lavender   | 2/3 Yard             | 1 Bolt                 | 1 2/3 Yds.**        | 1 Bolt               |
| MRD10 190-lce Blue  | 1 1/2 Yds.*          | 1 Bolt                 | 1 7/8 Yds.**        | 1 Bolt               |
| MRD10 289-Off White | 7/8 Yard             | 1 Bolt                 | 7/8 Yard            | 1 Bolt               |
| MRD14 134-Parchment | 3/4 Yard             | 1 Bolt                 | 3/4 Yard            | 1 Bolt               |
| MRD20 70-Lavender   | 2/3 Yard             | 1 Bolt                 | 1 2/3 Yds.**        | 1 Bolt               |
| MRD20 190-Ice Blue  | 1 Yard               | 1 Bolt                 | 2 Yards **          | 1 Bolt               |