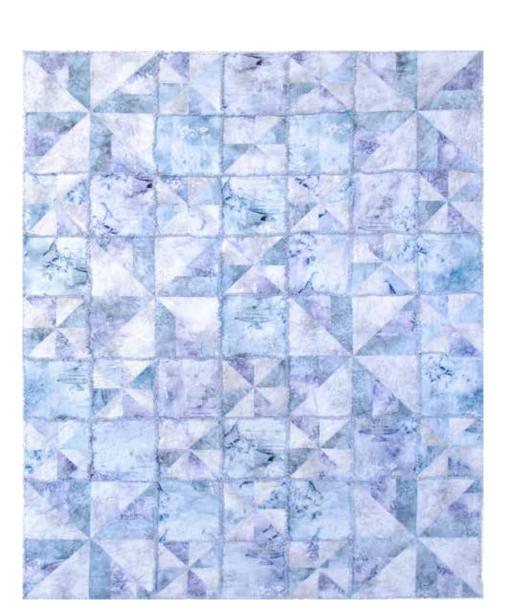

## DREAM

Finished Traditional Pieced Quilt: 56" x 72"

Quilt design by Lee Giesy for McKenna Ryan, featuring Spectrum Digital Print collection, designed by McKenna Ryan.

elegant quilt. Two construction

**PURCHASE PATTERN** PineNeedles.com