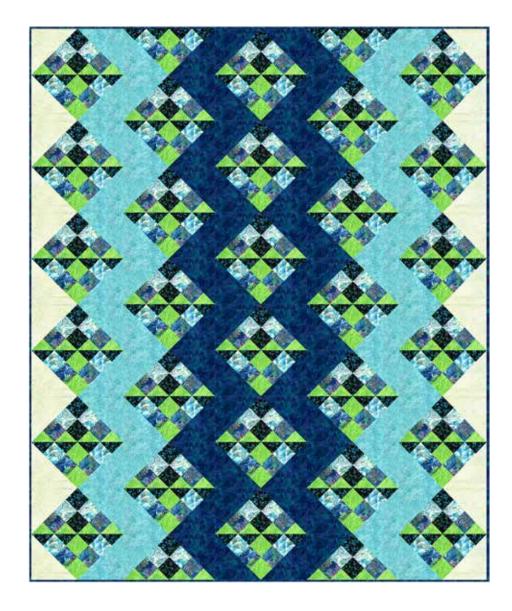

Finished Quilt: 60" x 72"

Quilt design by Bear Hug Quiltworks, featuring Hoffman Bali Batiks, the Electric Slide collection.

Pattern includes instructions for four (4) quilt sizes from throw size to king size.

X2627 718-Mermaid

X2637 71-Lime

885 484-Seaside

885 580-Cypress

PURCHASE PATTERN BearHugQuiltworks.com

| FABRICS            | 1 KIT        | 8 KITS |
|--------------------|--------------|--------|
| X2627 718-Mermaid  | 7/8 Yard     | 1 Bolt |
| X2633 41-Aqua      | 7/8 Yard     | 1 Bolt |
| X2637 71-Lime      | 1 Yard       | 1 Bolt |
| X2640 684-Neon     | 1 Yard       | 1 Bolt |
| 885 484-Seaside    | 1 1/8 Yards  | 1 Bolt |
| 885 558-Lupine     | 1 7/8 Yards* | 1 Bolt |
| 885 580-Cypress    | 3/4 Yard     | 1 Bolt |
| * includes binding |              |        |