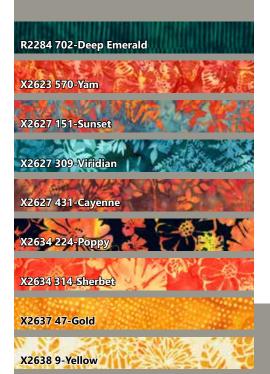

## **ESTUARINE**

**PURCHASE PATTERN** BearHugQuiltworks.com

X2639 278-Monarch

| FABRICS                | 1 KIT      | 10 KITS |
|------------------------|------------|---------|
| R2284 702-Deep Emerald | 3/4 Yard*  | 1 Bolt  |
| X2623 570-Yam          | 1 1/2 Yds. | 1 Bolt  |
| X2627 151-Sunset       | 1 1/2 Yds. | 1 Bolt  |
| X2627 309-Viridian     | 1 1/2 Yds. | 1 Bolt  |
| X2627 431-Cayenne      | 1 1/2 Yds. | 1 Bolt  |
| X2634 224-Poppy        | 1 1/2 Yds. | 1 Bolt  |

| FABRICS           | 1 KIT      | 10 KITS |
|-------------------|------------|---------|
| X2634 314-Sherbet | 1 1/2 Yds. | 1 Bolt  |
| X2637 47-Gold     | 1 1/2 Yds. | 1 Bolt  |
| X2638 9-Yellow    | 7/8 Yard   | 1 Bolt  |
| X2638 278-Monarch | 1 1/2 Yds. | 1 Bolt  |
| X2639 278-Monarch | 1 1/2 Yds. | 1 Bolt  |
| * binding         |            |         |