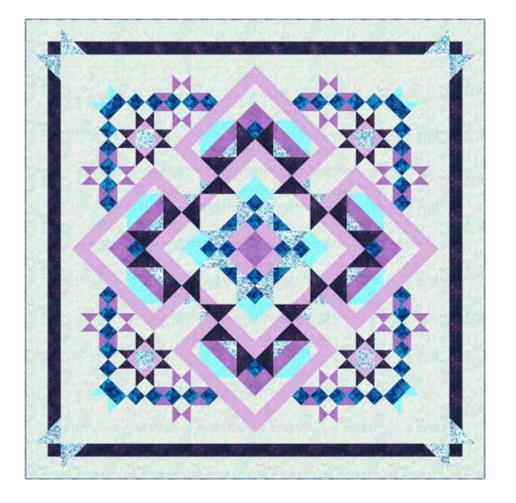

## EVERMORE BOM

Finished Small Quilt: 53" x 53" Finished Medium Quilt: 72" x 72" Finished Large Quilt: 106" x 106"

Quilt design by Quilt Moments, featuring Hoffman Bali Batiks, the Wading Waters collection.

Evermore is an 11 month or anytime quilt with 3 size options. Suitable for all skill levels.

1895 474-Punch

1895 579-Augusta

PURCHASE PATTERN QuiltMoments.com