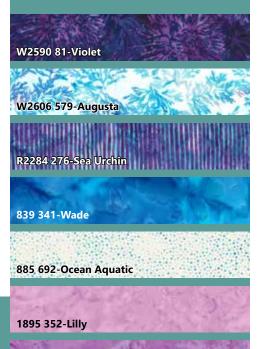

| FABRICS               | <i>SMALL</i><br>53" × 53"<br>1 kit | <b>MEDIUM</b><br>72" x 72"<br>1 kit | <b>LARGE</b><br>106" x 106"<br>1 kit |
|-----------------------|------------------------------------|-------------------------------------|--------------------------------------|
| W2590 81-Violet       | 7/8 Yard                           | 1 1/4 Yards                         | 2 3/8 Yards                          |
| W2606 579-Augusta     | 1/2 Yard                           | 3/4 Yard                            | 1 3/8 Yards                          |
| R2284 276-Sea Urchin  | 5/8 Yard*                          | 3/4 Yard*                           | 1 Yard*                              |
| 839 341-Wade          | 3/8 Yard                           | 1/2 Yard                            | 1 1/8 Yards                          |
| 885 692-Ocean Aquatic | 2 1/2 Yards                        | 4 Yards                             | 7 Yards                              |
| 1895 352-Lilly        | 5/8 Yard                           | 7/8 Yard                            | 1 3/4 Yards                          |
| 1895 474-Punch        | 5/8 Yard                           | 3/4 Yard                            | 1 1/4 Yards                          |
| 1895 579-Augusta      | 1/4 Yard                           | 3/8 Yard                            | 5/8 Yard                             |
| * binding             |                                    |                                     |                                      |