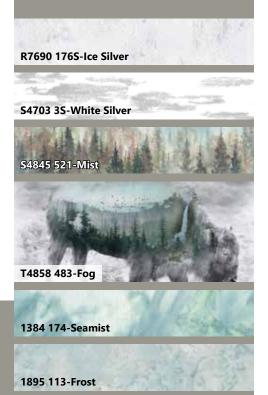

| FABRICS               | 1 KIT       | 8 KITS |
|-----------------------|-------------|--------|
| R7690 176S-Ice Silver | 1/2 Yard    | 1 Bolt |
| S4703 3S-White Silver | 1/2 Yard    | 1 Bolt |
| S4845 521-Mist        | 1 Yard      | 1 Bolt |
| T4858 483-Fog         | 1 Panel     | 1 Bolt |
| 1384 174-Seamist      | 3/4 Yard*   | 1 Bolt |
| 1895 113-Frost        | 1/8 Yard    | 1 Bolt |
| 1895 305-Gravel       | 1 3/4 Yards | 1 Bolt |
| * includes binding    |             |        |