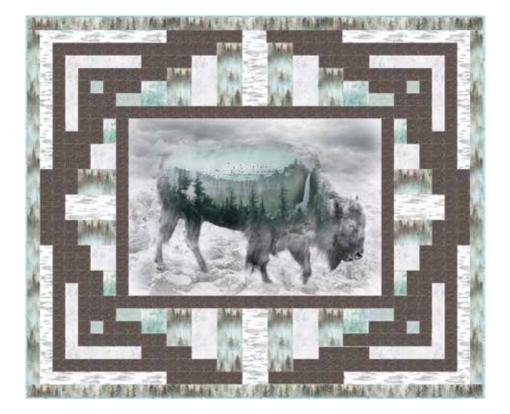

FALL'S JOURNEY

Finished Quilt: 72" x 60"

Quilt design by Windmill Quilts, featuring Call of the Wild, a Hoffman Spectrum Digital Print collection.

Travel along with this majestic buffalo.

1895 305-Gravel

PURCHASE PATTERN WindmillQuilts.net