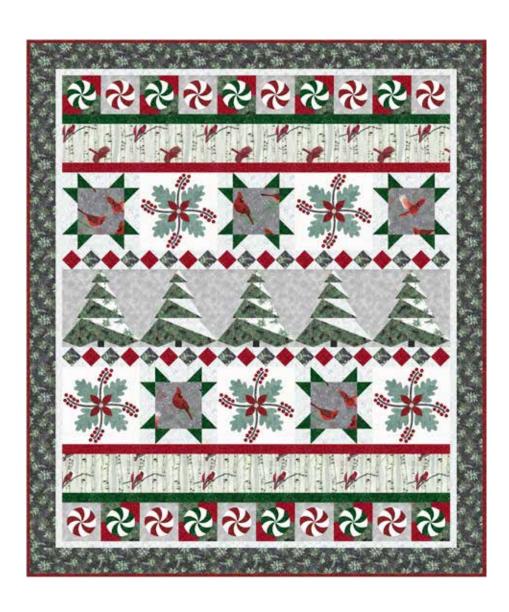

## FLIGHTS OF WHIMSY

Finished Quilt: 70" x 80"

Quilt design by Pieced Brain Designs, featuring Frosted Flight.

Cardinals take flight forest with this breathtaking pattern.

S7708 190S-Ice Blue Silver

S7709 537S-Blacklight Silver

**PURCHASE PATTERN** PiecedBrain.com